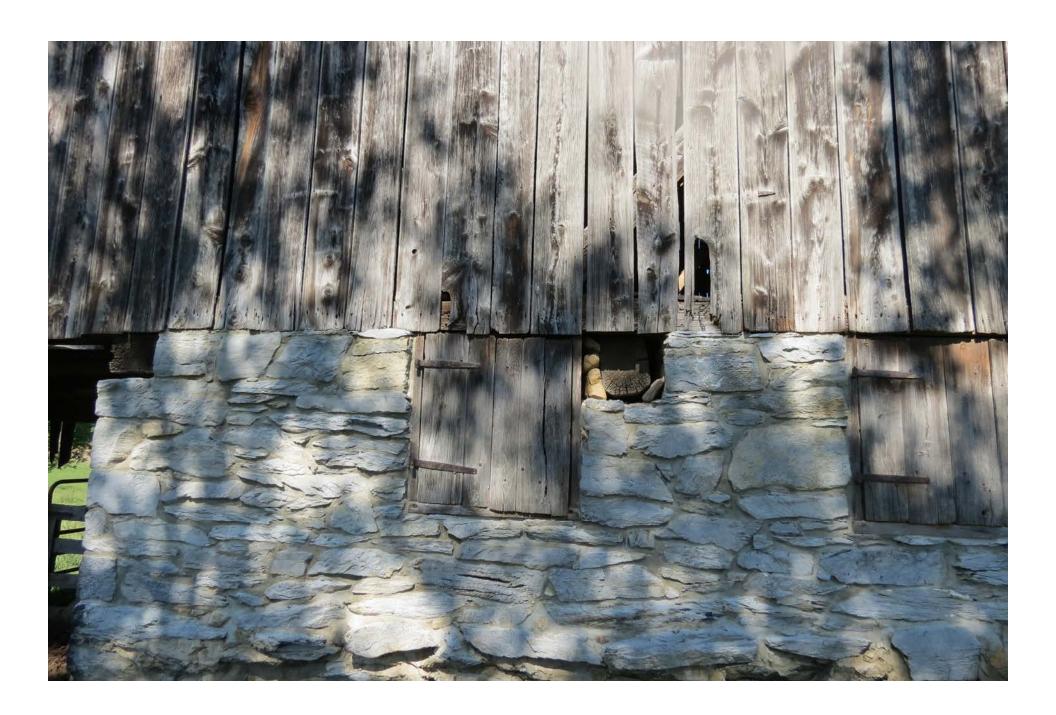

It is a traditional Pennsylvania German bank barn measuring roughly 80 ft x 40 ft. Until about 15 years ago, the post and beam barn had been in active use as part of the farming operation. For the past 50 years it stored hay and grain, along with shelter for beef and dairy cattle. Not vastly different from its utilization as a prepping and storage barn for grain and livestock when originally constructed. Currently the barn is empty and free of remaining hay that was cleared out in 2022. It has remained largely unaltered since construction. The barn is intact and based on a structural integrity survey we had completed by Al Anderson (Timber Works of Interest, LLC) in 2023, discovered some vertical support beams on the main level are splitting at wooden peg joining points to horizontal supports due to stresses from the southside cantilever, which is pulling away. There is also powderpost beetle and termite damage to some of the beams. Facia boards, which hang vertically and are fastened with square cut nails, are missing in a few spots and one corner of the stone foundation is beginning to fail - a likely result of poor water management. The main horizontal support beams appear in good condition, solid hand-hewn logs, but several vertical supports located in the lower-level livestock pens are rotted where the wooden sill plate has contacted the ground. The wood is generally pine throughout. The main space is open with grain bays on one side. Signatures, and grain counts, written in pencil, exist on some interior boards in the barn which are from the 1800s.