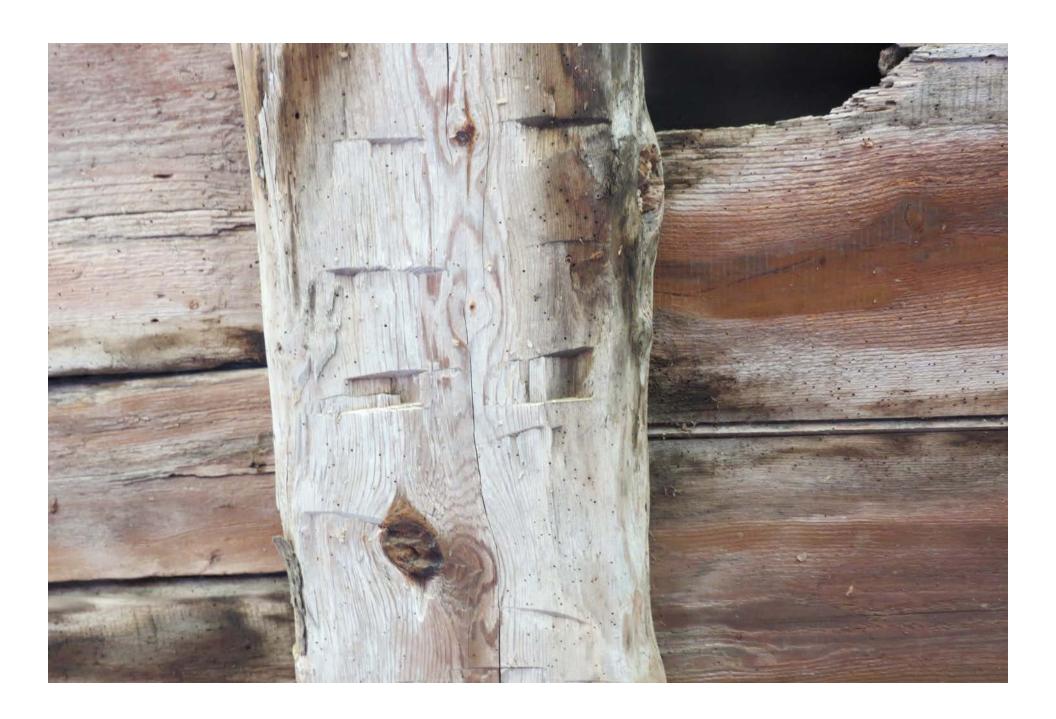

It is a traditional Pennsylvania German bank barn measuring roughly 80 ft x 40 ft. Until about 15 years ago, the post and beam barn had been in active use as part of the farming operation. For the past 50 years it stored hay and grain, along with shelter for beef and dairy cattle. Not vastly different from its utilization as a prepping and storage barn for grain and livestock when originally constructed. Currently the barn is empty and free of remaining hay that was cleared out in 2022. It has remained largely unaltered since construction. The barn is intact and based on a structural integrity survey we had completed by Al Anderson (Timber Works of Interest, LLC) in 2023, discovered some vertical support beams on the main level are splitting at wooden peg joining points to horizontal supports due to stresses from the southside cantilever, which is pulling away. There is also powderpost beetle and termite damage to some of the beams. Facia boards, which hang vertically and are fastened with square cut nails, are missing in a few spots and one corner of the stone foundation is beginning to fail - a likely result of poor water management. The main horizontal support beams appear in good condition, solid hand-hewn logs, but several vertical supports located in the lower-level livestock pens are rotted where the wooden sill plate has contacted the ground. The wood is generally pine throughout. The main space is open with grain bays on one side. Signatures, and grain counts, written in pencil, exist on some interior boards in the barn which are from the 1800s.