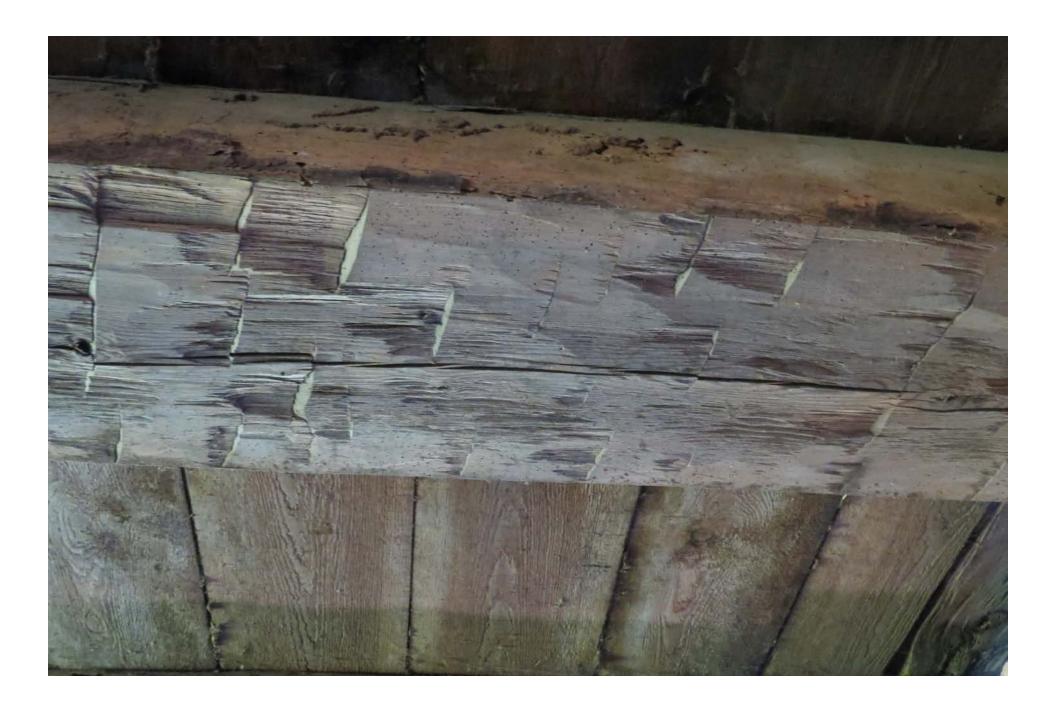

It is a traditional Pennsylvania German bank barn measuring roughly 80 ft x 40 ft. Until about 15 years ago, the post and beam barn had been in active use as part of the farming operation. For the past 50 years it stored hay and grain, along with shelter for beef and dairy cattle. Not vastly different from its utilization as a prepping and storage barn for grain and livestock when originally constructed. Currently the barn is empty and free of remaining hay that was cleared out in 2022. It has remained largely unaltered since construction. The barn is intact and based on a structural integrity survey we had completed by Al Anderson (Timber Works of Interest, LLC) in 2023, discovered some vertical support beams on the main level are splitting at wooden peg joining points to horizontal supports due to stresses from the southside cantilever, which is pulling away. There is also powderpost beetle and termite damage to some of the beams. Facia boards, which hang vertically and are fastened with square cut nails, are missing in a few spots and one corner of the stone foundation is beginning to fail - a likely result of poor water management. The main horizontal support beams appear in good condition, solid hand-hewn logs, but several vertical supports located in the lower-level livestock pens are rotted where the wooden sill plate has contacted the ground. The wood is generally pine throughout. The main space is open with grain bays on one side. Signatures, and grain counts, written in pencil, exist on some interior boards in the barn which are from the 1800s.