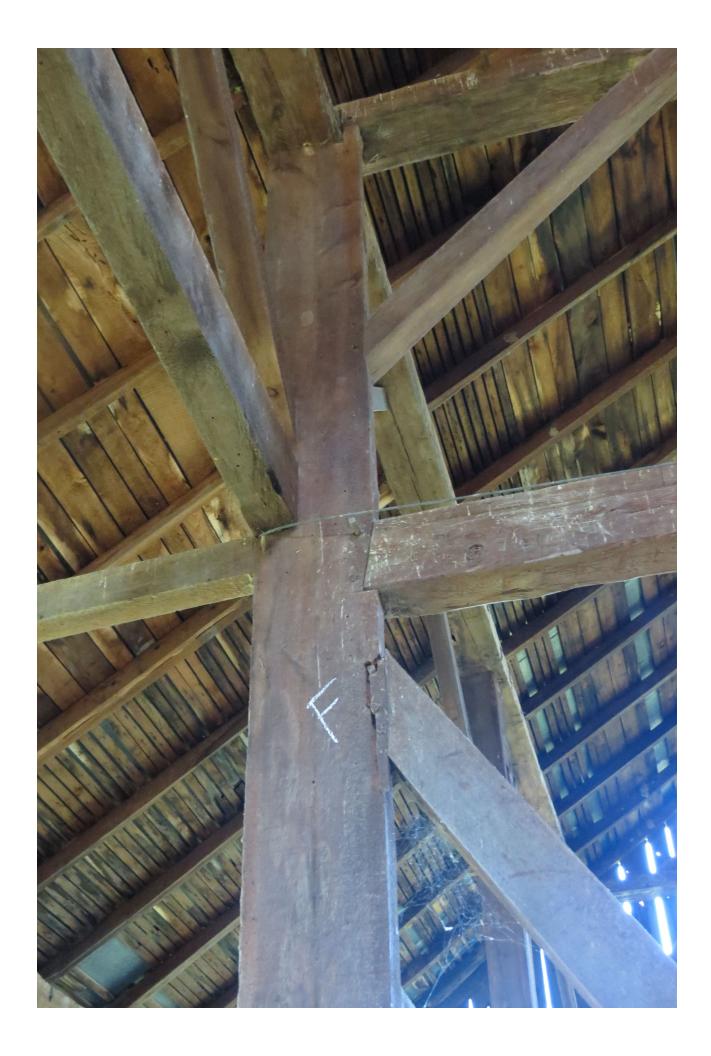

# Narrative Description (Please do not exceed one page in describing the property):

Date of construction (can be approximate): ~1856

Briefly describe the property's general characteristics, such as its current use (and historic use if different), as well as the primary building or structure on the property (such as a house, store, mill, factory, depot, bridge, etc.). Include the materials and method(s) of construction, physical appearance and condition (exterior and interior), and any additions or other major alterations.

It is a traditional Pennsylvania German bank barn measuring roughly 80 ft x 40 ft. Until about 15 years ago, the post and beam barn had been in active use as part of the farming operation. For the past 50 years it stored hay and grain, along with shelter for beef and dairy cattle. Not vastly different from its utilization as a prepping and storage barn for grain and livestock when originally constructed. Currently the barn is empty and free of remaining hay that was cleared out in 2022. It has remained largely unaltered since construction. The barn is intact and based on a structural integrity survey we had completed by Al Anderson (Timber Works of Interest, LLC) in 2023, discovered some vertical support beams on the main level are splitting at wooden peg joining points to horizontal supports due to stresses from the southside cantilever, which is pulling away. There is also powderpost beetle and termite damage to some of the beams. Facia boards, which hang vertically and are fastened with square cut nails, are missing in a few spots and one corner of the stone foundation is beginning to fail - a likely result of poor water management. The main horizontal support beams appear in good condition, solid hand-hewn logs, but several vertical supports located in the lower-level livestock pens are rotted where the wooden sill plate has contacted the ground. The wood is generally pine throughout. The main space is open with grain bays on one side. Signatures, and grain counts, written in pencil, exist on some interior boards in the barn which are from the 1800s.