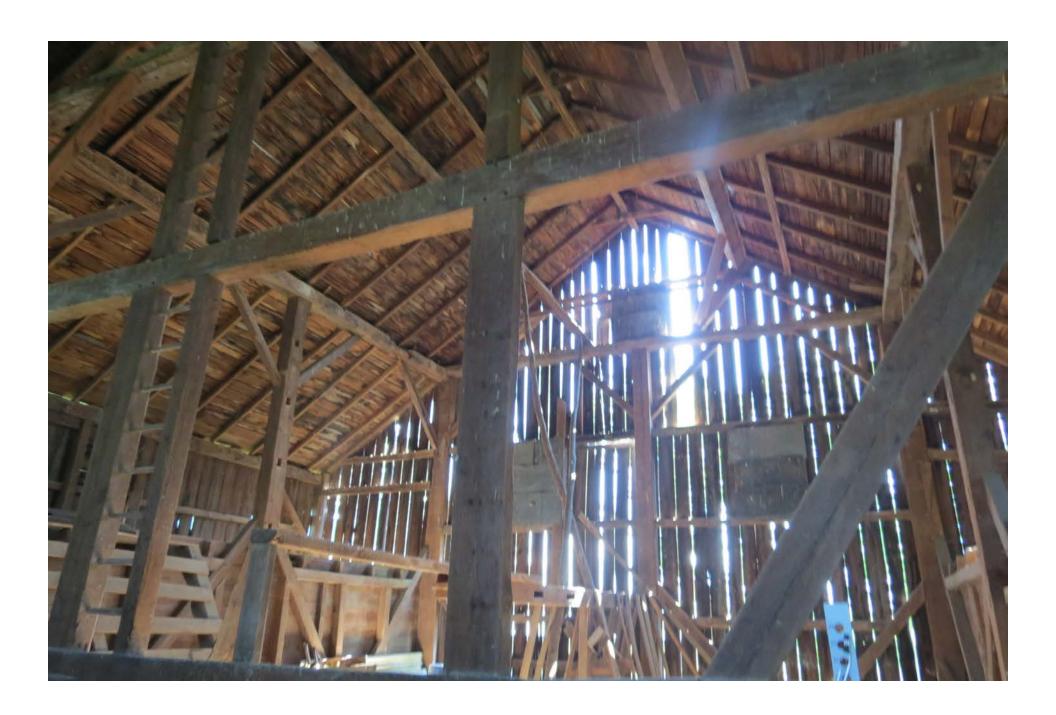

It is a traditional Pennsylvania German bank barn measuring roughly 80 ft x 40 ft. Until about 15 years ago, the post and beam barn had been in active use as part of the farming operation. For the past 50 years it stored hay and grain, along with shelter for beef and dairy cattle. Not vastly different from its utilization as a prepping and storage barn for grain and livestock when originally constructed. Currently the barn is empty and free of remaining hay that was cleared out in 2022. It has remained largely unaltered since construction. The barn is intact and based on a structural integrity survey we had completed by Al Anderson (Timber Works of Interest, LLC) in 2023, discovered some vertical support beams on the main level are splitting at wooden peg joining points to horizontal supports due to stresses from the southside cantilever, which is pulling away. There is also powderpost beetle and termite damage to some of the beams. Facia boards, which hang vertically and are fastened with square cut nails, are missing in a few spots and one corner of the stone foundation is beginning to fail - a likely result of poor water management. The main horizontal support beams appear in good condition, solid hand-hewn logs, but several vertical supports located in the lower-level livestock pens are rotted where the wooden sill plate has contacted the ground. The wood is generally pine throughout. The main space is open with grain bays on one side. Signatures, and grain counts, written in pencil, exist on some interior boards in the barn which are from the 1800s.