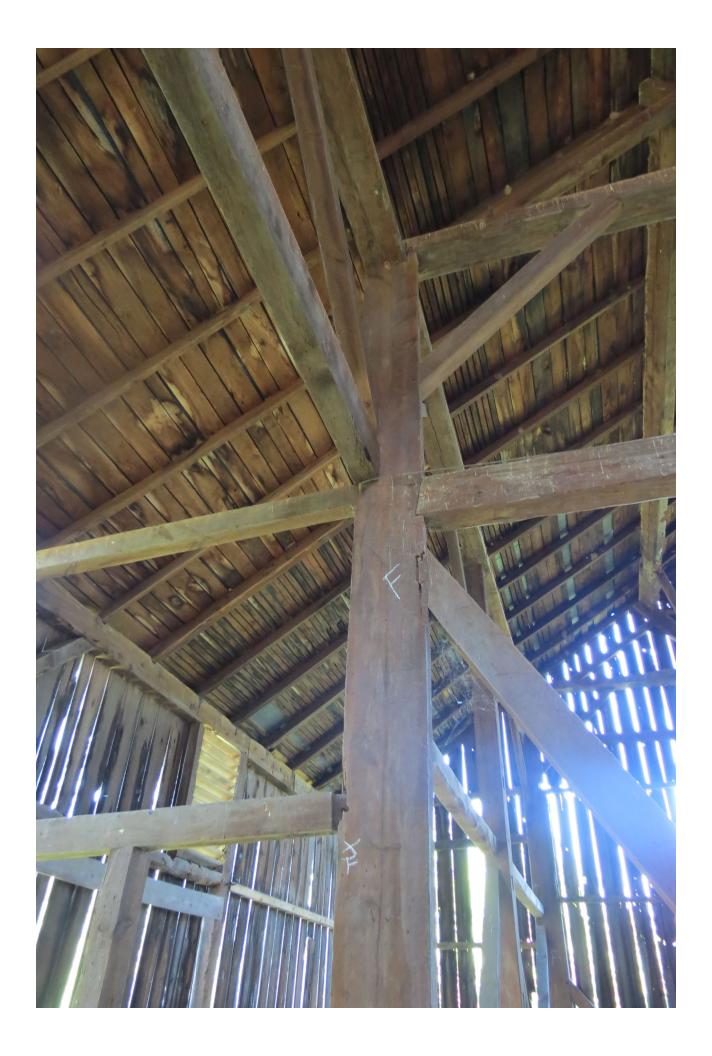

# Narrative Description (Please do not exceed one page in describing the property):

Date of construction (can be approximate): ~1856

Briefly describe the property's general characteristics, such as its current use (and historic use if different), as well as the primary building or structure on the property (such as a house, store, mill, factory, depot, bridge, etc.). Include the materials and method(s) of construction, physical appearance and condition (exterior and interior), and any additions or other major alterations.

It is a traditional Pennsylvania German bank barn measuring roughly 80 ft x 40 ft. Until about 15 years ago, the post and beam barn had been in active use as part of the farming operation. For the past 50 years it stored hay and grain, along with shelter for beef and dairy cattle. Not vastly different from its utilization as a prepping and storage barn for grain and livestock when originally constructed. Currently the barn is empty and free of remaining hay that was cleared out in 2022. It has remained largely unaltered since construction. The barn is intact and based on a structural integrity survey we had completed by Al Anderson (Timber Works of Interest, LLC) in 2023, discovered some vertical support beams on the main level are splitting at wooden peg joining points to horizontal supports due to stresses from the southside cantilever, which is pulling away. There is also powderpost beetle and termite damage to some of the beams. Facia boards, which hang vertically and are fastened with square cut nails, are missing in a few spots and one corner of the stone foundation is beginning to fail - a likely result of poor water management. The main horizontal support beams appear in good condition, solid hand-hewn logs, but several vertical supports located in the lower-level livestock pens are rotted where the wooden sill plate has contacted the ground. The wood is generally pine throughout. The main space is open with grain bays on one side. Signatures, and grain counts, written in pencil, exist on some interior boards in the barn which are from the 1800s.