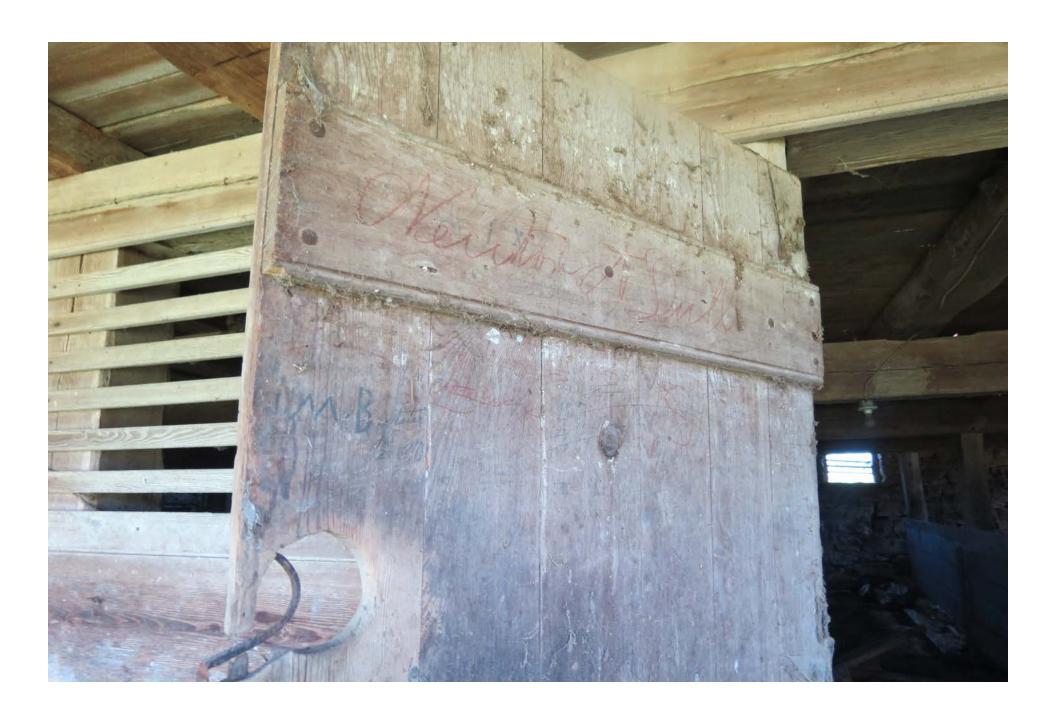

It is a traditional Pennsylvania German bank barn measuring roughly 80 ft x 40 ft. Until about 15 years ago, the post and beam barn had been in active use as part of the farming operation. For the past 50 years it stored hay and grain, along with shelter for beef and dairy cattle. Not vastly different from its utilization as a prepping and storage barn for grain and livestock when originally constructed. Currently the barn is empty and free of remaining hay that was cleared out in 2022. It has remained largely unaltered since construction. The barn is intact and based on a structural integrity survey we had completed by Al Anderson (Timber Works of Interest, LLC) in 2023, discovered some vertical support beams on the main level are splitting at wooden peg joining points to horizontal supports due to stresses from the southside cantilever, which is pulling away. There is also powderpost beetle and termite damage to some of the beams. Facia boards, which hang vertically and are fastened with square cut nails, are missing in a few spots and one corner of the stone foundation is beginning to fail - a likely result of poor water management. The main horizontal support beams appear in good condition, solid hand-hewn logs, but several vertical supports located in the lower-level livestock pens are rotted where the wooden sill plate has contacted the ground. The wood is generally pine throughout. The main space is open with grain bays on one side. Signatures, and grain counts, written in pencil, exist on some interior boards in the barn which are from the 1800s.