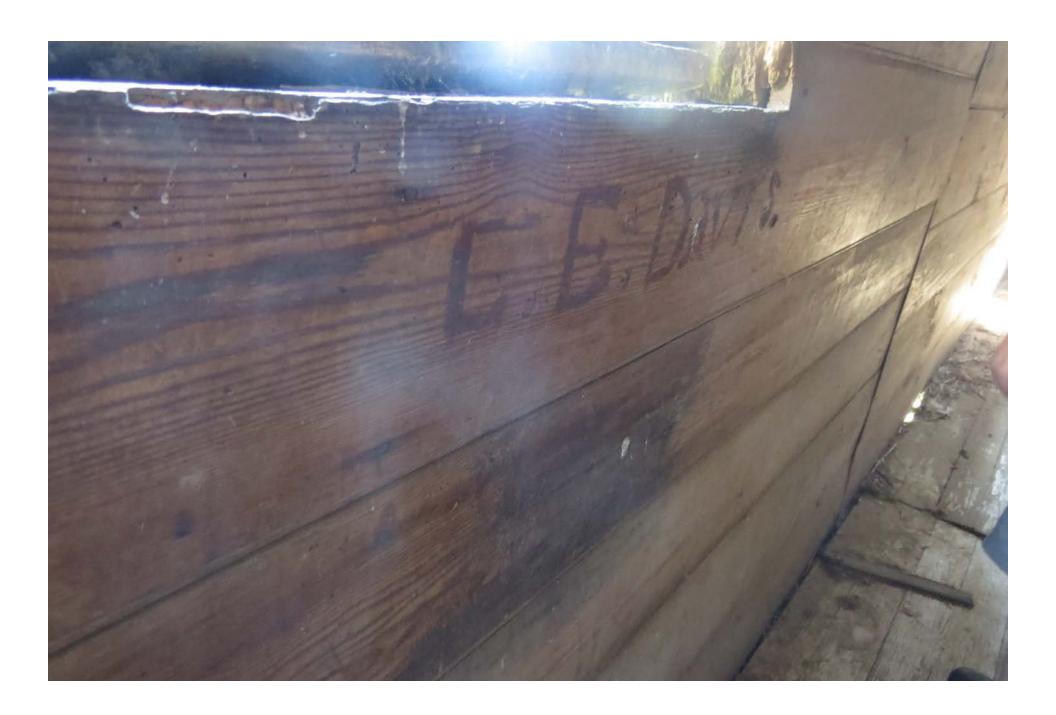

It is a traditional Pennsylvania German bank barn measuring roughly 80 ft x 40 ft. Until about 15 years ago, the post and beam barn had been in active use as part of the farming operation. For the past 50 years it stored hay and grain, along with shelter for beef and dairy cattle. Not vastly different from its utilization as a prepping and storage barn for grain and livestock when originally constructed. Currently the barn is empty and free of remaining hay that was cleared out in 2022. It has remained largely unaltered since construction. The barn is intact and based on a structural integrity survey we had completed by Al Anderson (Timber Works of Interest, LLC) in 2023, discovered some vertical support beams on the main level are splitting at wooden peg joining points to horizontal supports due to stresses from the southside cantilever, which is pulling away. There is also powderpost beetle and termite damage to some of the beams. Facia boards, which hang vertically and are fastened with square cut nails, are missing in a few spots and one corner of the stone foundation is beginning to fail - a likely result of poor water management. The main horizontal support beams appear in good condition, solid hand-hewn logs, but several vertical supports located in the lower-level livestock pens are rotted where the wooden sill plate has contacted the ground. The wood is generally pine throughout. The main space is open with grain bays on one side. Signatures, and grain counts, written in pencil, exist on some interior boards in the barn which are from the 1800s.