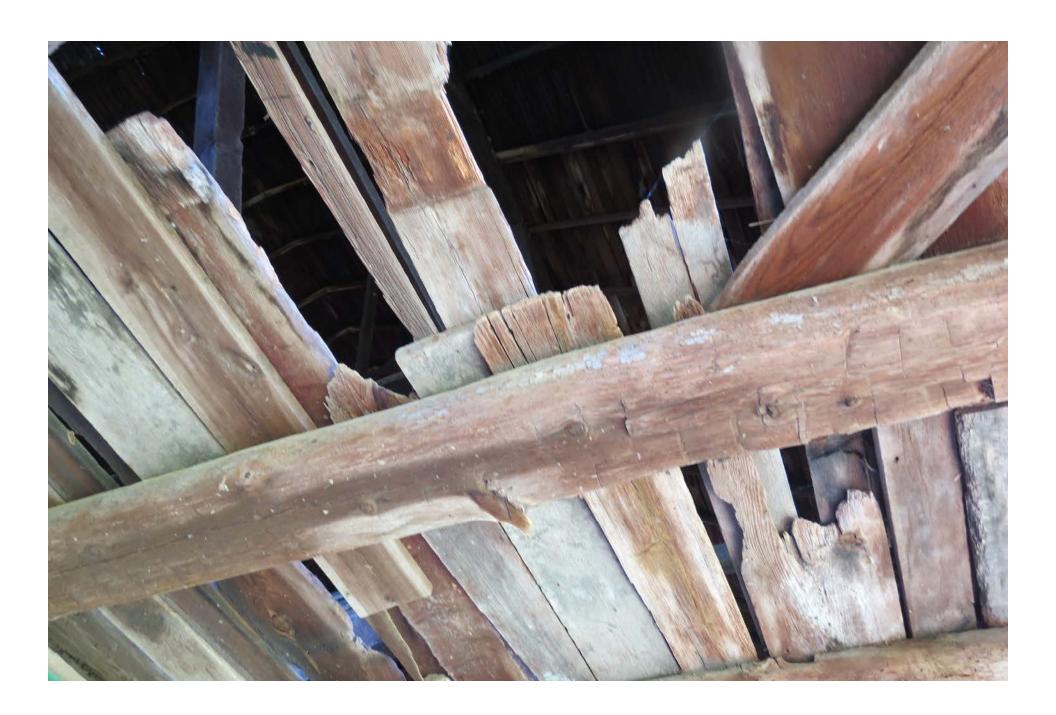

It is a traditional Pennsylvania German bank barn measuring roughly 80 ft x 40 ft. Until about 15 years ago, the post and beam barn had been in active use as part of the farming operation. For the past 50 years it stored hay and grain, along with shelter for beef and dairy cattle. Not vastly different from its utilization as a prepping and storage barn for grain and livestock when originally constructed. Currently the barn is empty and free of remaining hay that was cleared out in 2022. It has remained largely unaltered since construction. The barn is intact and based on a structural integrity survey we had completed by Al Anderson (Timber Works of Interest, LLC) in 2023, discovered some vertical support beams on the main level are splitting at wooden peg joining points to horizontal supports due to stresses from the southside cantilever, which is pulling away. There is also powderpost beetle and termite damage to some of the beams. Facia boards, which hang vertically and are fastened with square cut nails, are missing in a few spots and one corner of the stone foundation is beginning to fail - a likely result of poor water management. The main horizontal support beams appear in good condition, solid hand-hewn logs, but several vertical supports located in the lower-level livestock pens are rotted where the wooden sill plate has contacted the ground. The wood is generally pine throughout. The main space is open with grain bays on one side. Signatures, and grain counts, written in pencil, exist on some interior boards in the barn which are from the 1800s.