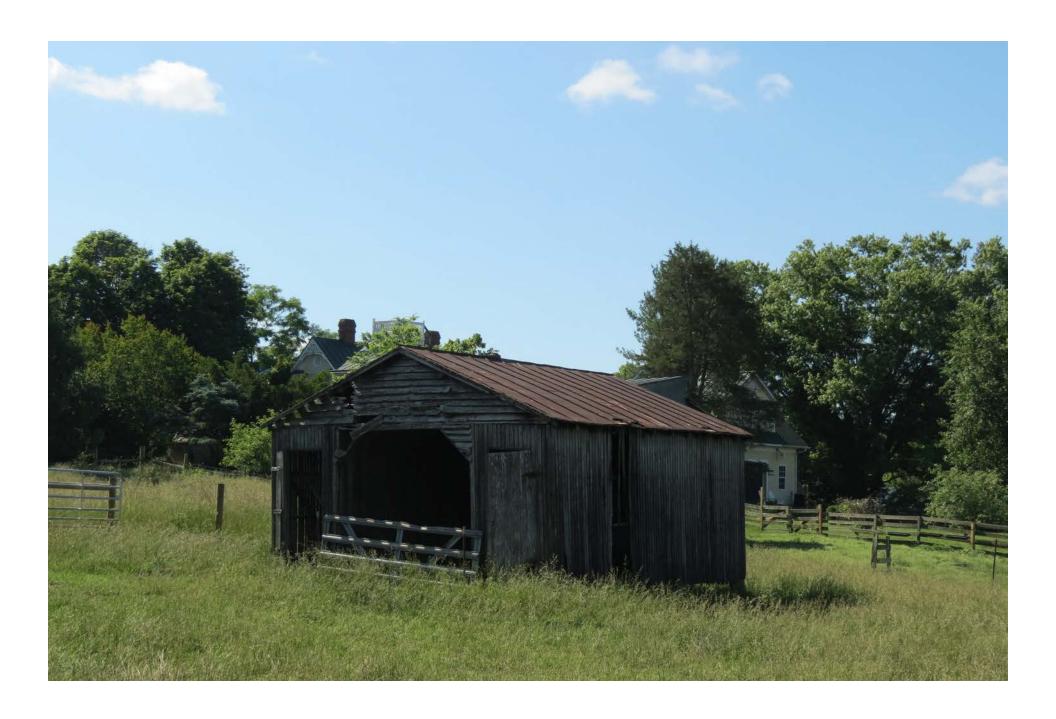

| No. (to be completed by DHR staff) 216-5098                                                                                                                                                                 |
|-------------------------------------------------------------------------------------------------------------------------------------------------------------------------------------------------------------|
| eneral Property Information                                                                                                                                                                                 |
| Property name: GranRu Farm                                                                                                                                                                                  |
| Property address: 387 River Rd                                                                                                                                                                              |
| City or Town: Elkton Zip code: 22827                                                                                                                                                                        |
| Zip code                                                                                                                                                                                                    |
| Name of the Independent City or County where the property is located: Rockingham County                                                                                                                     |
| Category of Property (choose only one of the following):                                                                                                                                                    |
| Building Site Structure _X Object                                                                                                                                                                           |
|                                                                                                                                                                                                             |
| ysical Aspects                                                                                                                                                                                              |
| Acreage: 11                                                                                                                                                                                                 |
| Setting (choose only one of the following):                                                                                                                                                                 |
| Urban Suburban Town Village Hamlet Rural X                                                                                                                                                                  |
| Briefly describe the property's overall location and setting, including any notable landscape features:                                                                                                     |
| The structure is an antebellum barn dating to at least 1856 based on a carving on an external board underneath the bank barn's southside cantilever. It remains largely unchanged from its original design, |
| except for the roof which is now standing seam in place of what was likely/originally wood shingles. I                                                                                                      |
| has a stone foundation, post and beam/hewn timber frame, and vertical pine siding. The original estate                                                                                                      |
| manor house (circa 1820s) is standing on an adjacent parcel. The farmhouse now collocated with the barn was constructed in 1906 after the farm was divided in 1899 as part of the widow's dower (wife of    |
| JGH Miller, descendant of Adam Miller – 1 <sup>st</sup> permanent settler in Shenandoah Valley). The entire farm                                                                                            |
| is on a hill overlooking the Shenandoah River's South Fork. The farm is located on the river's west sic                                                                                                     |
| and River Rd lies between the farm and river. The only other notable structure is a corn crib, still standing, near the barn, which is also shown in the 1899 dower survey.                                 |
|                                                                                                                                                                                                             |

# Narrative Description (Please do not exceed one page in describing the property):

Date of construction (can be approximate): ~1856

Briefly describe the property's general characteristics, such as its current use (and historic use if different), as well as the primary building or structure on the property (such as a house, store, mill, factory, depot, bridge, etc.). Include the materials and method(s) of construction, physical appearance and condition (exterior and interior), and any additions or other major alterations.

It is a traditional Pennsylvania German bank barn measuring roughly 80 ft x 40 ft. Until about 15 years ago, the post and beam barn had been in active use as part of the farming operation. For the past 50 years it stored hay and grain, along with shelter for beef and dairy cattle. Not vastly different from its utilization as a prepping and storage barn for grain and livestock when originally constructed. Currently the barn is empty and free of remaining hay that was cleared out in 2022. It has remained largely unaltered since construction. The barn is intact and based on a structural integrity survey we had completed by Al Anderson (Timber Works of Interest, LLC) in 2023, discovered some vertical support beams on the main level are splitting at wooden peg joining points to horizontal supports due to stresses from the southside cantilever, which is pulling away. There is also powderpost beetle and termite damage to some of the beams. Facia boards, which hang vertically and are fastened with square cut nails, are missing in a few spots and one corner of the stone foundation is beginning to fail - a likely result of poor water management. The main horizontal support beams appear in good condition, solid hand-hewn logs, but several vertical supports located in the lower-level livestock pens are rotted where the wooden sill plate has contacted the ground. The wood is generally pine throughout. The main space is open with grain bays on one side. Signatures, and grain counts, written in pencil, exist on some interior boards in the barn which are from the 1800s.