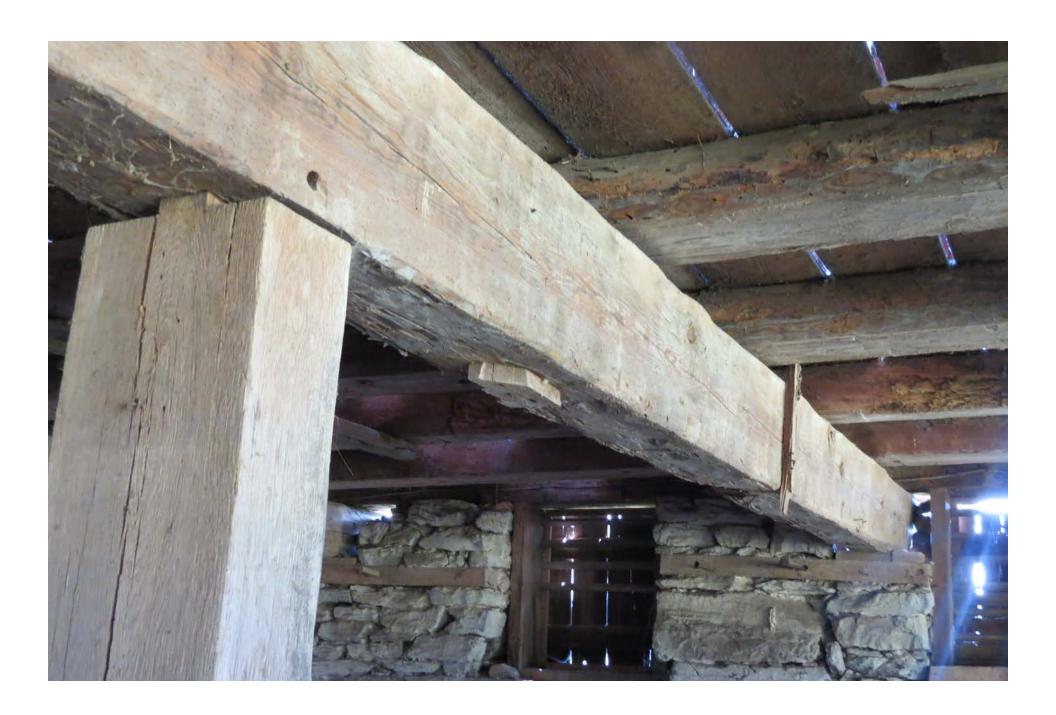

It is a traditional Pennsylvania German bank barn measuring roughly 80 ft x 40 ft. Until about 15 years ago, the post and beam barn had been in active use as part of the farming operation. For the past 50 years it stored hay and grain, along with shelter for beef and dairy cattle. Not vastly different from its utilization as a prepping and storage barn for grain and livestock when originally constructed. Currently the barn is empty and free of remaining hay that was cleared out in 2022. It has remained largely unaltered since construction. The barn is intact and based on a structural integrity survey we had completed by Al Anderson (Timber Works of Interest, LLC) in 2023, discovered some vertical support beams on the main level are splitting at wooden peg joining points to horizontal supports due to stresses from the southside cantilever, which is pulling away. There is also powderpost beetle and termite damage to some of the beams. Facia boards, which hang vertically and are fastened with square cut nails, are missing in a few spots and one corner of the stone foundation is beginning to fail - a likely result of poor water management. The main horizontal support beams appear in good condition, solid hand-hewn logs, but several vertical supports located in the lower-level livestock pens are rotted where the wooden sill plate has contacted the ground. The wood is generally pine throughout. The main space is open with grain bays on one side. Signatures, and grain counts, written in pencil, exist on some interior boards in the barn which are from the 1800s.