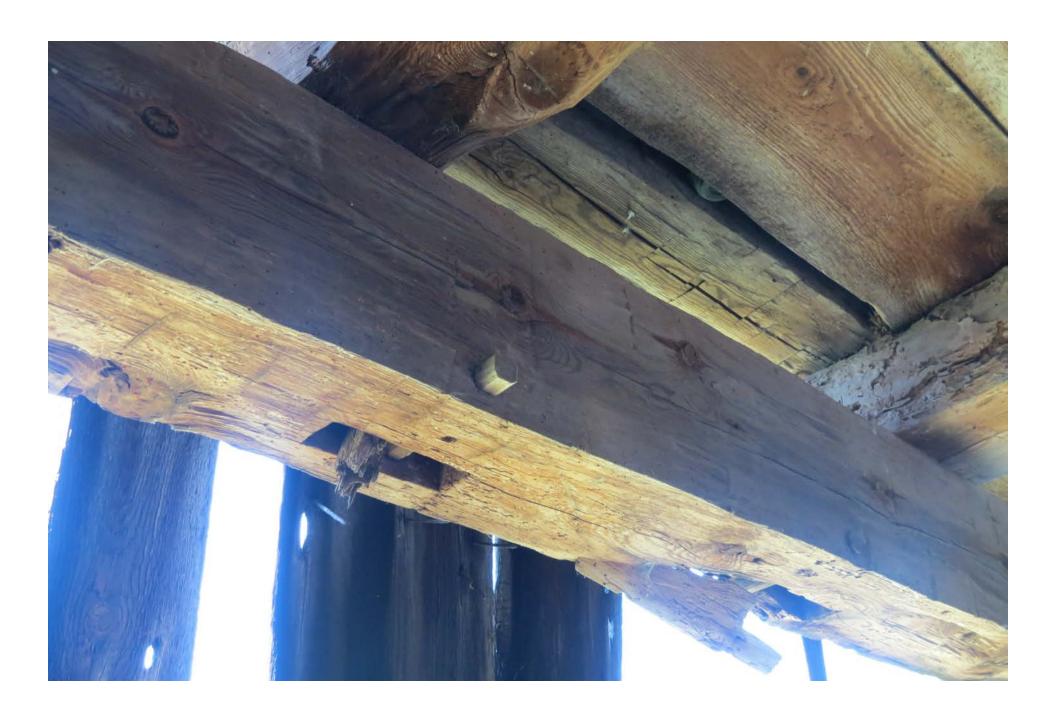

It is a traditional Pennsylvania German bank barn measuring roughly 80 ft x 40 ft. Until about 15 years ago, the post and beam barn had been in active use as part of the farming operation. For the past 50 years it stored hay and grain, along with shelter for beef and dairy cattle. Not vastly different from its utilization as a prepping and storage barn for grain and livestock when originally constructed. Currently the barn is empty and free of remaining hay that was cleared out in 2022. It has remained largely unaltered since construction. The barn is intact and based on a structural integrity survey we had completed by Al Anderson (Timber Works of Interest, LLC) in 2023, discovered some vertical support beams on the main level are splitting at wooden peg joining points to horizontal supports due to stresses from the southside cantilever, which is pulling away. There is also powderpost beetle and termite damage to some of the beams. Facia boards, which hang vertically and are fastened with square cut nails, are missing in a few spots and one corner of the stone foundation is beginning to fail - a likely result of poor water management. The main horizontal support beams appear in good condition, solid hand-hewn logs, but several vertical supports located in the lower-level livestock pens are rotted where the wooden sill plate has contacted the ground. The wood is generally pine throughout. The main space is open with grain bays on one side. Signatures, and grain counts, written in pencil, exist on some interior boards in the barn which are from the 1800s.