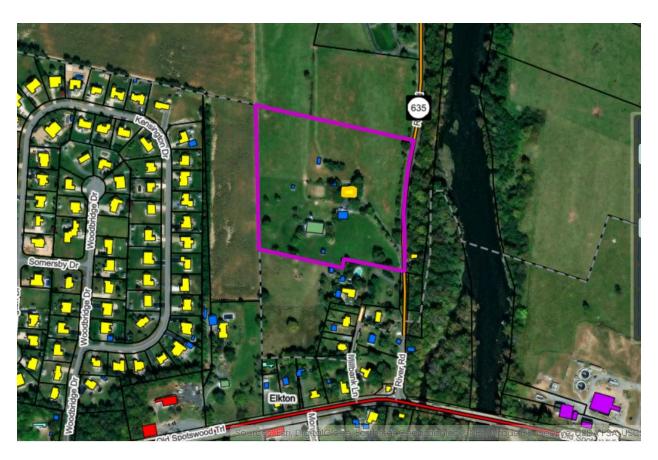

| No. (to be completed by DHR staff) 216-5098                                                                                                                                                                 |
|-------------------------------------------------------------------------------------------------------------------------------------------------------------------------------------------------------------|
| eneral Property Information                                                                                                                                                                                 |
| Property name: GranRu Farm                                                                                                                                                                                  |
| Property address: 387 River Rd                                                                                                                                                                              |
| City or Town: Elkton Zip code: 22827                                                                                                                                                                        |
| Zip code                                                                                                                                                                                                    |
| Name of the Independent City or County where the property is located: Rockingham County                                                                                                                     |
| Category of Property (choose only one of the following):                                                                                                                                                    |
| Building Site Structure _X Object                                                                                                                                                                           |
|                                                                                                                                                                                                             |
| ysical Aspects                                                                                                                                                                                              |
| Acreage: 11                                                                                                                                                                                                 |
| Setting (choose only one of the following):                                                                                                                                                                 |
| Urban Suburban Town Village Hamlet Rural X                                                                                                                                                                  |
| Briefly describe the property's overall location and setting, including any notable landscape features:                                                                                                     |
| The structure is an antebellum barn dating to at least 1856 based on a carving on an external board underneath the bank barn's southside cantilever. It remains largely unchanged from its original design, |
| except for the roof which is now standing seam in place of what was likely/originally wood shingles. I                                                                                                      |
| has a stone foundation, post and beam/hewn timber frame, and vertical pine siding. The original estate                                                                                                      |
| manor house (circa 1820s) is standing on an adjacent parcel. The farmhouse now collocated with the barn was constructed in 1906 after the farm was divided in 1899 as part of the widow's dower (wife of    |
| JGH Miller, descendant of Adam Miller – 1 <sup>st</sup> permanent settler in Shenandoah Valley). The entire farm                                                                                            |
| is on a hill overlooking the Shenandoah River's South Fork. The farm is located on the river's west sic                                                                                                     |
| and River Rd lies between the farm and river. The only other notable structure is a corn crib, still standing, near the barn, which is also shown in the 1899 dower survey.                                 |
|                                                                                                                                                                                                             |

Corn crib – Stands roughly 40' from the barn's south-southeast corner. It is still standing and is generally in good condition considering few alterations have been made since its construction. The construction date is unknown, but it is present in an 1899 survey. It was likely built after the manor house (1820s) around the time the barn was constructed (1850s). The standing seam roof is missing on the NE corner which has allowed water to rot facia boards, purlins, and siding boards. The corn crib is supported by old wooden powder barrels that were filled with concrete.