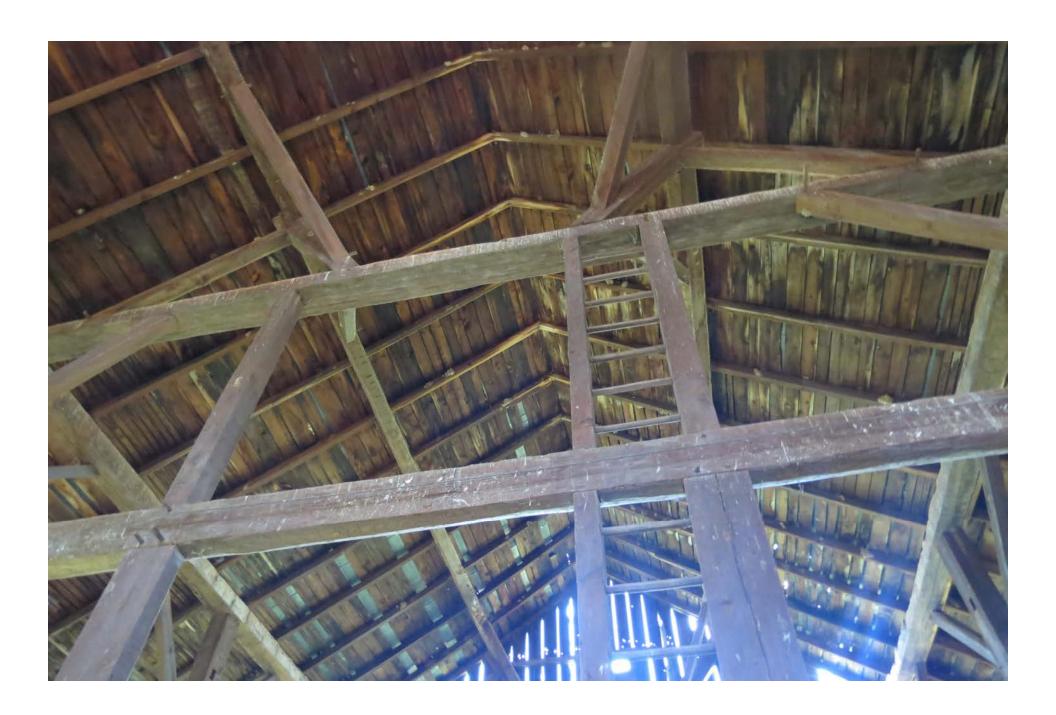

# Narrative Description (Please do not exceed one page in describing the property):

Date of construction (can be approximate): ~1856

Briefly describe the property's general characteristics, such as its current use (and historic use if different), as well as the primary building or structure on the property (such as a house, store, mill, factory, depot, bridge, etc.). Include the materials and method(s) of construction, physical appearance and condition (exterior and interior), and any additions or other major alterations.

It is a traditional Pennsylvania German bank barn measuring roughly 80 ft x 40 ft. Until about 15 years ago, the post and beam barn had been in active use as part of the farming operation. For the past 50 years it stored hay and grain, along with shelter for beef and dairy cattle. Not vastly different from its utilization as a prepping and storage barn for grain and livestock when originally constructed. Currently the barn is empty and free of remaining hay that was cleared out in 2022. It has remained largely unaltered since construction. The barn is intact and based on a structural integrity survey we had completed by Al Anderson (Timber Works of Interest, LLC) in 2023, discovered some vertical support beams on the main level are splitting at wooden peg joining points to horizontal supports due to stresses from the southside cantilever, which is pulling away. There is also powderpost beetle and termite damage to some of the beams. Facia boards, which hang vertically and are fastened with square cut nails, are missing in a few spots and one corner of the stone foundation is beginning to fail - a likely result of poor water management. The main horizontal support beams appear in good condition, solid hand-hewn logs, but several vertical supports located in the lower-level livestock pens are rotted where the wooden sill plate has contacted the ground. The wood is generally pine throughout. The main space is open with grain bays on one side. Signatures, and grain counts, written in pencil, exist on some interior boards in the barn which are from the 1800s.