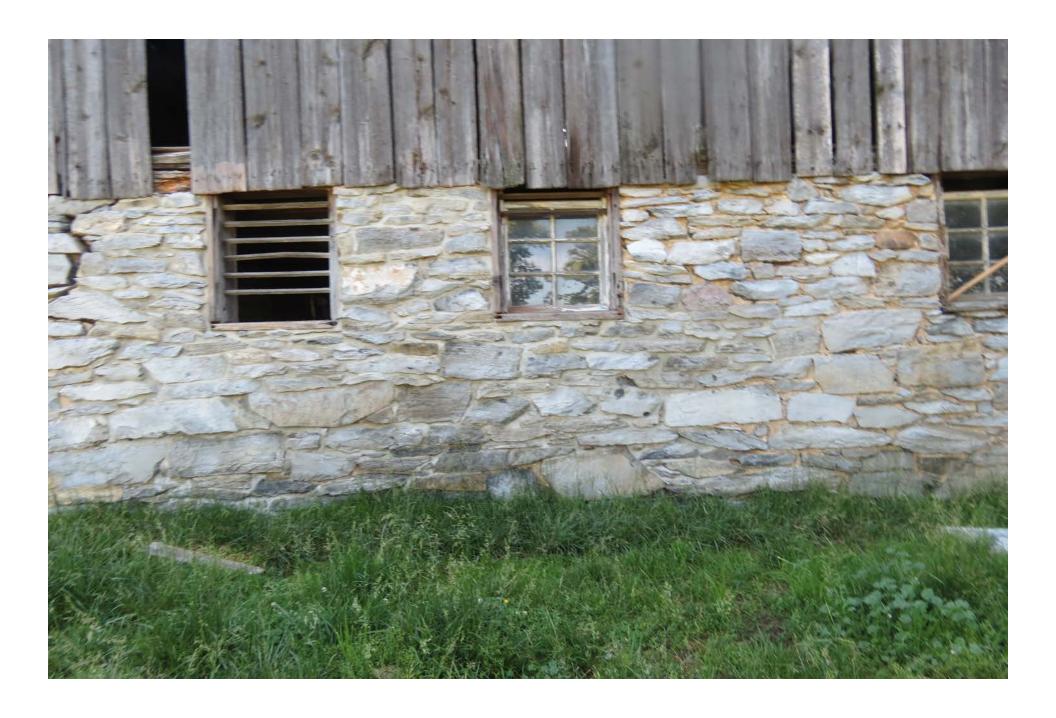

| No. (to be completed by DHR staff) 216-5098                                                                                                                                                                 |
|-------------------------------------------------------------------------------------------------------------------------------------------------------------------------------------------------------------|
| eneral Property Information                                                                                                                                                                                 |
| Property name: GranRu Farm                                                                                                                                                                                  |
| Property address: 387 River Rd                                                                                                                                                                              |
| City or Town: Elkton Zip code: 22827                                                                                                                                                                        |
| Zip code                                                                                                                                                                                                    |
| Name of the Independent City or County where the property is located: Rockingham County                                                                                                                     |
| Category of Property (choose only one of the following):                                                                                                                                                    |
| Building Site Structure _X Object                                                                                                                                                                           |
|                                                                                                                                                                                                             |
| ysical Aspects                                                                                                                                                                                              |
| Acreage: 11                                                                                                                                                                                                 |
| Setting (choose only one of the following):                                                                                                                                                                 |
| Urban Suburban Town Village Hamlet Rural X                                                                                                                                                                  |
| Briefly describe the property's overall location and setting, including any notable landscape features:                                                                                                     |
| The structure is an antebellum barn dating to at least 1856 based on a carving on an external board underneath the bank barn's southside cantilever. It remains largely unchanged from its original design, |
| except for the roof which is now standing seam in place of what was likely/originally wood shingles. I                                                                                                      |
| has a stone foundation, post and beam/hewn timber frame, and vertical pine siding. The original estate                                                                                                      |
| manor house (circa 1820s) is standing on an adjacent parcel. The farmhouse now collocated with the barn was constructed in 1906 after the farm was divided in 1899 as part of the widow's dower (wife of    |
| JGH Miller, descendant of Adam Miller – 1 <sup>st</sup> permanent settler in Shenandoah Valley). The entire farm                                                                                            |
| is on a hill overlooking the Shenandoah River's South Fork. The farm is located on the river's west sic                                                                                                     |
| and River Rd lies between the farm and river. The only other notable structure is a corn crib, still standing, near the barn, which is also shown in the 1899 dower survey.                                 |
|                                                                                                                                                                                                             |

It is a traditional Pennsylvania German bank barn measuring roughly 80 ft x 40 ft. Until about 15 years ago, the post and beam barn had been in active use as part of the farming operation. For the past 50 years it stored hay and grain, along with shelter for beef and dairy cattle. Not vastly different from its utilization as a prepping and storage barn for grain and livestock when originally constructed. Currently the barn is empty and free of remaining hay that was cleared out in 2022. It has remained largely unaltered since construction. The barn is intact and based on a structural integrity survey we had completed by Al Anderson (Timber Works of Interest, LLC) in 2023, discovered some vertical support beams on the main level are splitting at wooden peg joining points to horizontal supports due to stresses from the southside cantilever, which is pulling away. There is also powderpost beetle and termite damage to some of the beams. Facia boards, which hang vertically and are fastened with square cut nails, are missing in a few spots and one corner of the stone foundation is beginning to fail - a likely result of poor water management. The main horizontal support beams appear in good condition, solid hand-hewn logs, but several vertical supports located in the lower-level livestock pens are rotted where the wooden sill plate has contacted the ground. The wood is generally pine throughout. The main space is open with grain bays on one side. Signatures, and grain counts, written in pencil, exist on some interior boards in the barn which are from the 1800s.