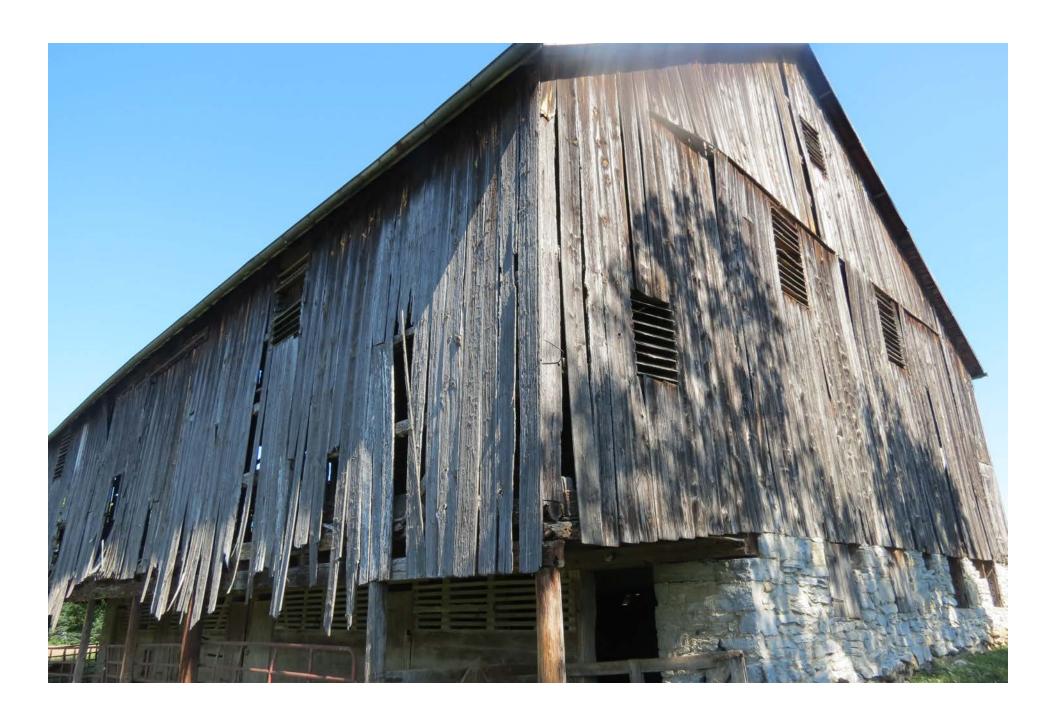

# Narrative Description (Please do not exceed one page in describing the property):

Date of construction (can be approximate): ~1856

Briefly describe the property's general characteristics, such as its current use (and historic use if different), as well as the primary building or structure on the property (such as a house, store, mill, factory, depot, bridge, etc.). Include the materials and method(s) of construction, physical appearance and condition (exterior and interior), and any additions or other major alterations.

It is a traditional Pennsylvania German bank barn measuring roughly 80 ft x 40 ft. Until about 15 years ago, the post and beam barn had been in active use as part of the farming operation. For the past 50 years it stored hay and grain, along with shelter for beef and dairy cattle. Not vastly different from its utilization as a prepping and storage barn for grain and livestock when originally constructed. Currently the barn is empty and free of remaining hay that was cleared out in 2022. It has remained largely unaltered since construction. The barn is intact and based on a structural integrity survey we had completed by Al Anderson (Timber Works of Interest, LLC) in 2023, discovered some vertical support beams on the main level are splitting at wooden peg joining points to horizontal supports due to stresses from the southside cantilever, which is pulling away. There is also powderpost beetle and termite damage to some of the beams. Facia boards, which hang vertically and are fastened with square cut nails, are missing in a few spots and one corner of the stone foundation is beginning to fail - a likely result of poor water management. The main horizontal support beams appear in good condition, solid hand-hewn logs, but several vertical supports located in the lower-level livestock pens are rotted where the wooden sill plate has contacted the ground. The wood is generally pine throughout. The main space is open with grain bays on one side. Signatures, and grain counts, written in pencil, exist on some interior boards in the barn which are from the 1800s.