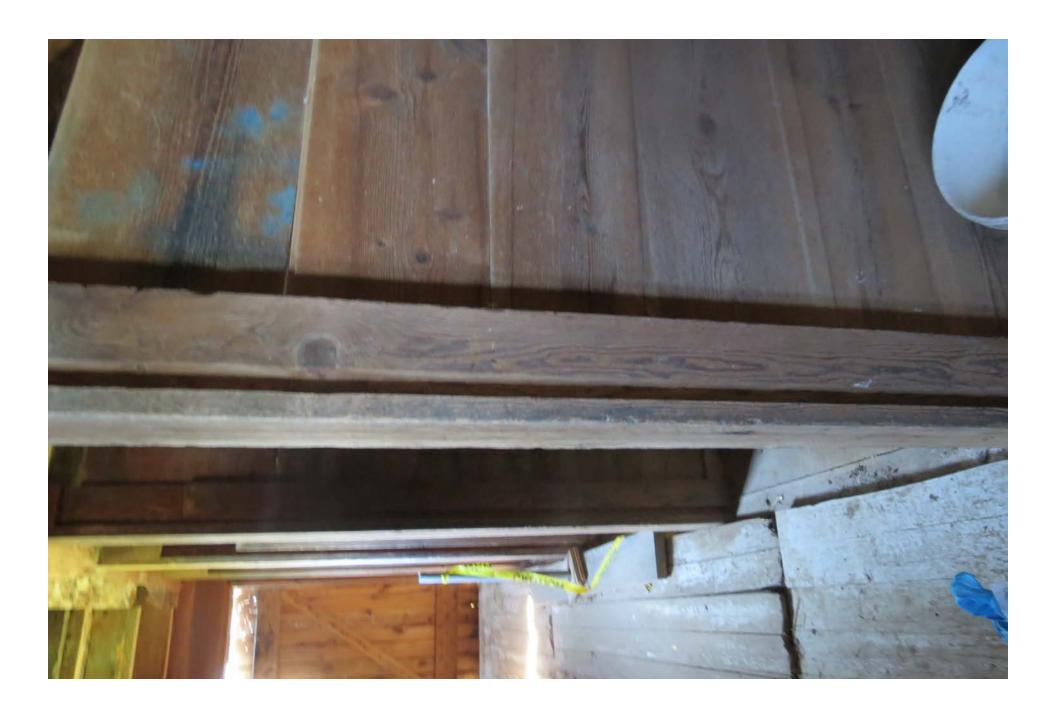

It is a traditional Pennsylvania German bank barn measuring roughly 80 ft x 40 ft. Until about 15 years ago, the post and beam barn had been in active use as part of the farming operation. For the past 50 years it stored hay and grain, along with shelter for beef and dairy cattle. Not vastly different from its utilization as a prepping and storage barn for grain and livestock when originally constructed. Currently the barn is empty and free of remaining hay that was cleared out in 2022. It has remained largely unaltered since construction. The barn is intact and based on a structural integrity survey we had completed by Al Anderson (Timber Works of Interest, LLC) in 2023, discovered some vertical support beams on the main level are splitting at wooden peg joining points to horizontal supports due to stresses from the southside cantilever, which is pulling away. There is also powderpost beetle and termite damage to some of the beams. Facia boards, which hang vertically and are fastened with square cut nails, are missing in a few spots and one corner of the stone foundation is beginning to fail - a likely result of poor water management. The main horizontal support beams appear in good condition, solid hand-hewn logs, but several vertical supports located in the lower-level livestock pens are rotted where the wooden sill plate has contacted the ground. The wood is generally pine throughout. The main space is open with grain bays on one side. Signatures, and grain counts, written in pencil, exist on some interior boards in the barn which are from the 1800s.