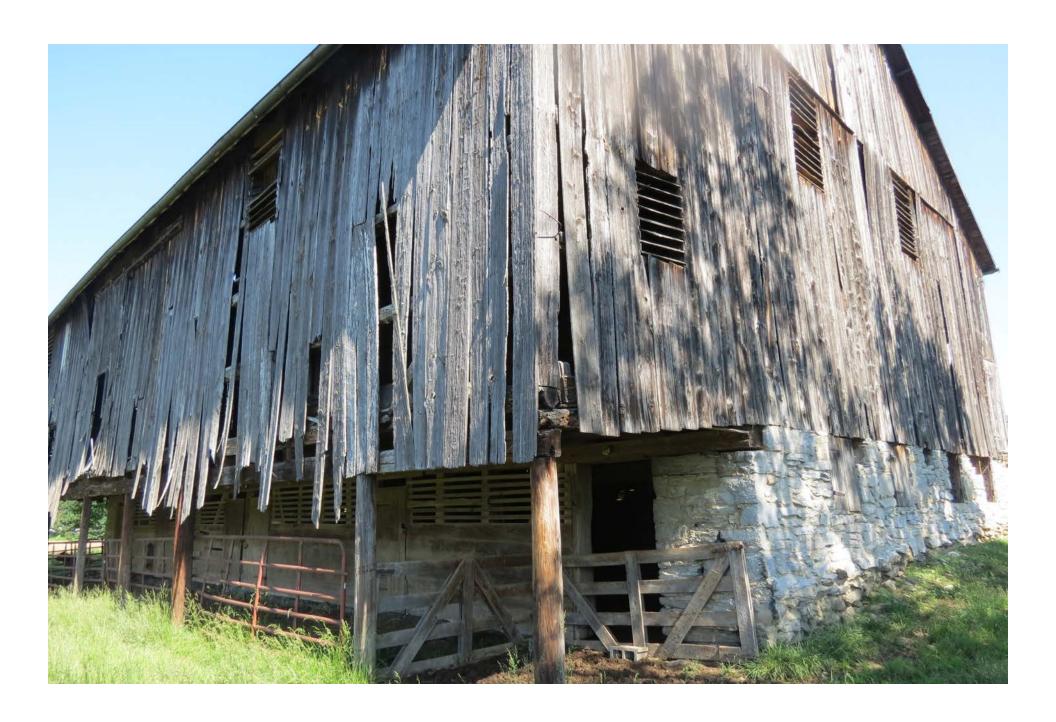

It is a traditional Pennsylvania German bank barn measuring roughly 80 ft x 40 ft. Until about 15 years ago, the post and beam barn had been in active use as part of the farming operation. For the past 50 years it stored hay and grain, along with shelter for beef and dairy cattle. Not vastly different from its utilization as a prepping and storage barn for grain and livestock when originally constructed. Currently the barn is empty and free of remaining hay that was cleared out in 2022. It has remained largely unaltered since construction. The barn is intact and based on a structural integrity survey we had completed by Al Anderson (Timber Works of Interest, LLC) in 2023, discovered some vertical support beams on the main level are splitting at wooden peg joining points to horizontal supports due to stresses from the southside cantilever, which is pulling away. There is also powderpost beetle and termite damage to some of the beams. Facia boards, which hang vertically and are fastened with square cut nails, are missing in a few spots and one corner of the stone foundation is beginning to fail - a likely result of poor water management. The main horizontal support beams appear in good condition, solid hand-hewn logs, but several vertical supports located in the lower-level livestock pens are rotted where the wooden sill plate has contacted the ground. The wood is generally pine throughout. The main space is open with grain bays on one side. Signatures, and grain counts, written in pencil, exist on some interior boards in the barn which are from the 1800s.