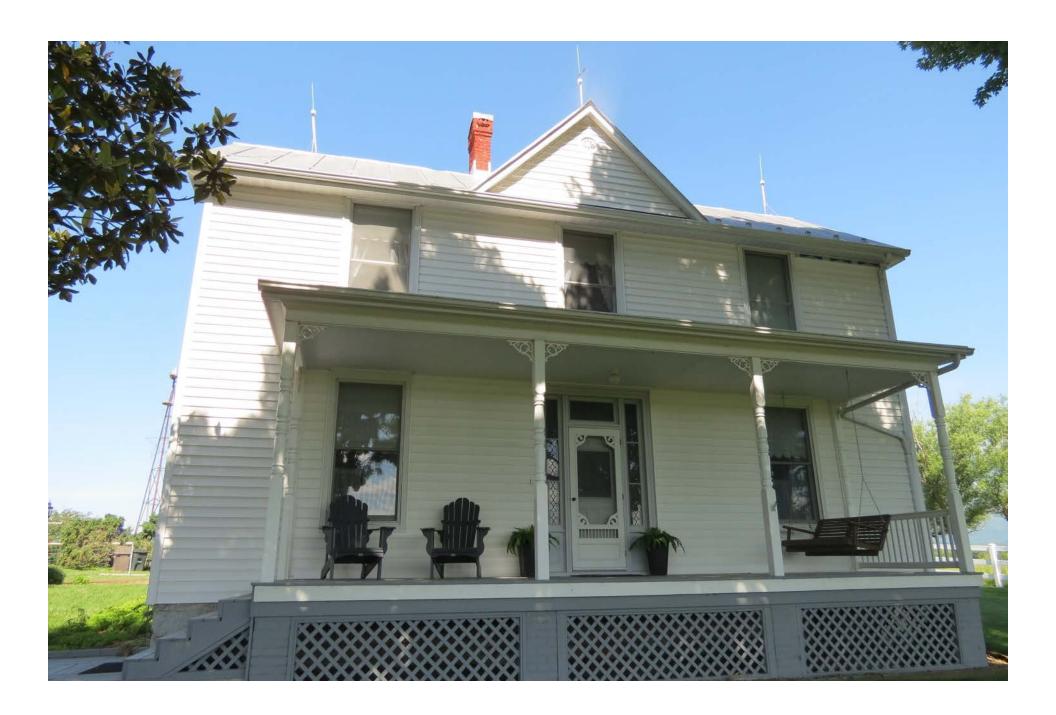

| No. (to be completed by DHR staff) 216-5098                                                                                                                                                                 |
|-------------------------------------------------------------------------------------------------------------------------------------------------------------------------------------------------------------|
| eneral Property Information                                                                                                                                                                                 |
| Property name: GranRu Farm                                                                                                                                                                                  |
| Property address: 387 River Rd                                                                                                                                                                              |
| City or Town: Elkton Zip code: 22827                                                                                                                                                                        |
| Zip code                                                                                                                                                                                                    |
| Name of the Independent City or County where the property is located: Rockingham County                                                                                                                     |
| Category of Property (choose only one of the following):                                                                                                                                                    |
| Building Site Structure _X Object                                                                                                                                                                           |
|                                                                                                                                                                                                             |
| ysical Aspects                                                                                                                                                                                              |
| Acreage: 11                                                                                                                                                                                                 |
| Setting (choose only one of the following):                                                                                                                                                                 |
| Urban Suburban Town Village Hamlet Rural X                                                                                                                                                                  |
| Briefly describe the property's overall location and setting, including any notable landscape features:                                                                                                     |
| The structure is an antebellum barn dating to at least 1856 based on a carving on an external board underneath the bank barn's southside cantilever. It remains largely unchanged from its original design, |
| except for the roof which is now standing seam in place of what was likely/originally wood shingles. I                                                                                                      |
| has a stone foundation, post and beam/hewn timber frame, and vertical pine siding. The original estate                                                                                                      |
| manor house (circa 1820s) is standing on an adjacent parcel. The farmhouse now collocated with the barn was constructed in 1906 after the farm was divided in 1899 as part of the widow's dower (wife of    |
| JGH Miller, descendant of Adam Miller – 1 <sup>st</sup> permanent settler in Shenandoah Valley). The entire farm                                                                                            |
| is on a hill overlooking the Shenandoah River's South Fork. The farm is located on the river's west sic                                                                                                     |
| and River Rd lies between the farm and river. The only other notable structure is a corn crib, still standing, near the barn, which is also shown in the 1899 dower survey.                                 |
|                                                                                                                                                                                                             |