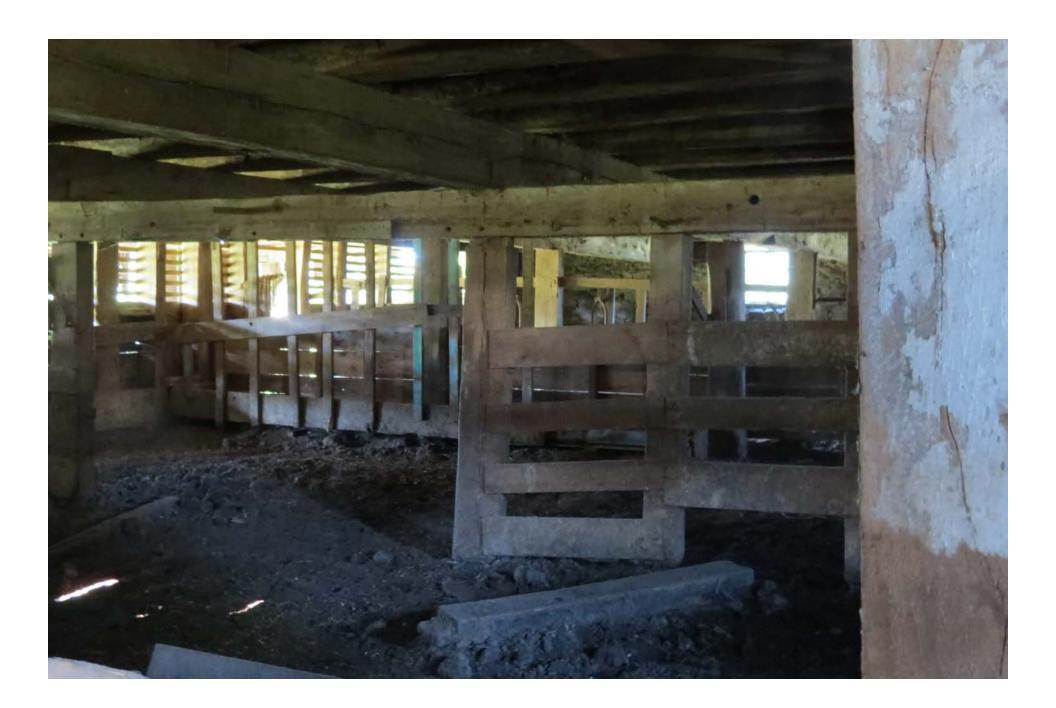

It is a traditional Pennsylvania German bank barn measuring roughly 80 ft x 40 ft. Until about 15 years ago, the post and beam barn had been in active use as part of the farming operation. For the past 50 years it stored hay and grain, along with shelter for beef and dairy cattle. Not vastly different from its utilization as a prepping and storage barn for grain and livestock when originally constructed. Currently the barn is empty and free of remaining hay that was cleared out in 2022. It has remained largely unaltered since construction. The barn is intact and based on a structural integrity survey we had completed by Al Anderson (Timber Works of Interest, LLC) in 2023, discovered some vertical support beams on the main level are splitting at wooden peg joining points to horizontal supports due to stresses from the southside cantilever, which is pulling away. There is also powderpost beetle and termite damage to some of the beams. Facia boards, which hang vertically and are fastened with square cut nails, are missing in a few spots and one corner of the stone foundation is beginning to fail - a likely result of poor water management. The main horizontal support beams appear in good condition, solid hand-hewn logs, but several vertical supports located in the lower-level livestock pens are rotted where the wooden sill plate has contacted the ground. The wood is generally pine throughout. The main space is open with grain bays on one side. Signatures, and grain counts, written in pencil, exist on some interior boards in the barn which are from the 1800s.