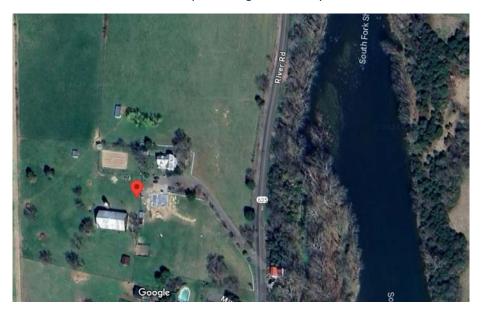

| No. (to be completed by DHR staff) 216-5098                                                                                                                                                                 |
|-------------------------------------------------------------------------------------------------------------------------------------------------------------------------------------------------------------|
| eneral Property Information                                                                                                                                                                                 |
| Property name: GranRu Farm                                                                                                                                                                                  |
| Property address: 387 River Rd                                                                                                                                                                              |
| City or Town: Elkton Zip code: 22827                                                                                                                                                                        |
| Zip code                                                                                                                                                                                                    |
| Name of the Independent City or County where the property is located: Rockingham County                                                                                                                     |
| Category of Property (choose only one of the following):                                                                                                                                                    |
| Building Site Structure _X Object                                                                                                                                                                           |
|                                                                                                                                                                                                             |
| ysical Aspects                                                                                                                                                                                              |
| Acreage: 11                                                                                                                                                                                                 |
| Setting (choose only one of the following):                                                                                                                                                                 |
| Urban Suburban Town Village Hamlet Rural X                                                                                                                                                                  |
| Briefly describe the property's overall location and setting, including any notable landscape features:                                                                                                     |
| The structure is an antebellum barn dating to at least 1856 based on a carving on an external board underneath the bank barn's southside cantilever. It remains largely unchanged from its original design, |
| except for the roof which is now standing seam in place of what was likely/originally wood shingles. I                                                                                                      |
| has a stone foundation, post and beam/hewn timber frame, and vertical pine siding. The original estate                                                                                                      |
| manor house (circa 1820s) is standing on an adjacent parcel. The farmhouse now collocated with the barn was constructed in 1906 after the farm was divided in 1899 as part of the widow's dower (wife of    |
| JGH Miller, descendant of Adam Miller – 1 <sup>st</sup> permanent settler in Shenandoah Valley). The entire farm                                                                                            |
| is on a hill overlooking the Shenandoah River's South Fork. The farm is located on the river's west sic                                                                                                     |
| and River Rd lies between the farm and river. The only other notable structure is a corn crib, still standing, near the barn, which is also shown in the 1899 dower survey.                                 |
|                                                                                                                                                                                                             |

Corn crib – Stands roughly 40' from the barn's south-southeast corner. It is still standing and is generally in good condition considering few alterations have been made since its construction. The construction date is unknown, but it is present in an 1899 survey. It was likely built after the manor house (1820s) around the time the barn was constructed (1850s). The standing seam roof is missing on the NE corner which has allowed water to rot facia boards, purlins, and siding boards. The corn crib is supported by old wooden powder barrels that were filled with concrete.