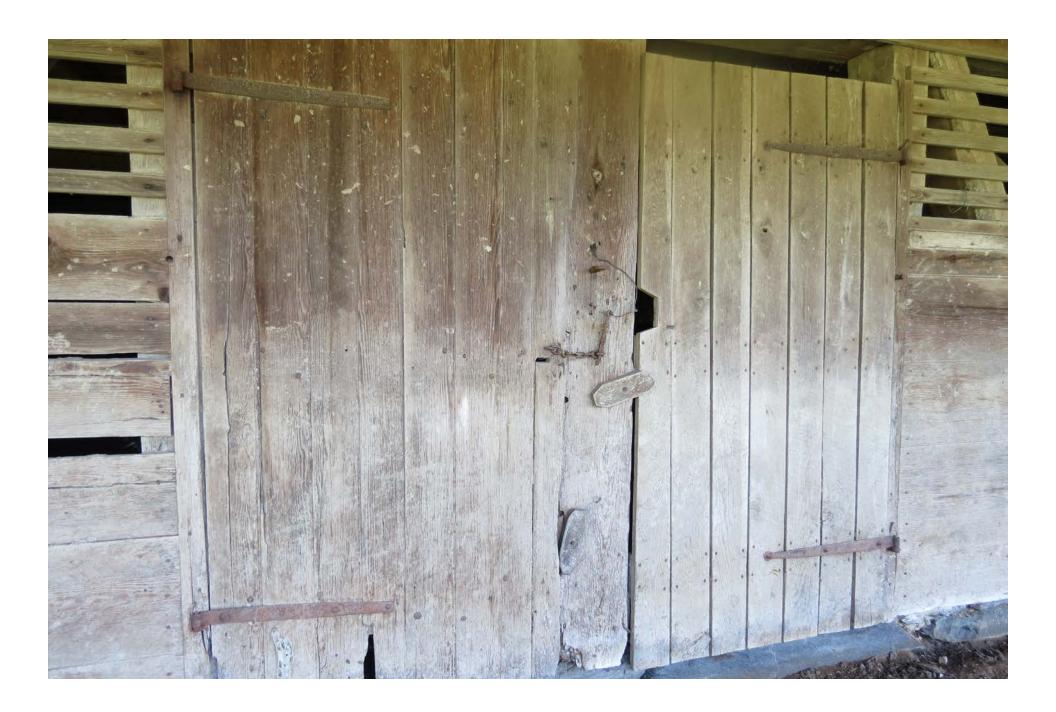

It is a traditional Pennsylvania German bank barn measuring roughly 80 ft x 40 ft. Until about 15 years ago, the post and beam barn had been in active use as part of the farming operation. For the past 50 years it stored hay and grain, along with shelter for beef and dairy cattle. Not vastly different from its utilization as a prepping and storage barn for grain and livestock when originally constructed. Currently the barn is empty and free of remaining hay that was cleared out in 2022. It has remained largely unaltered since construction. The barn is intact and based on a structural integrity survey we had completed by Al Anderson (Timber Works of Interest, LLC) in 2023, discovered some vertical support beams on the main level are splitting at wooden peg joining points to horizontal supports due to stresses from the southside cantilever, which is pulling away. There is also powderpost beetle and termite damage to some of the beams. Facia boards, which hang vertically and are fastened with square cut nails, are missing in a few spots and one corner of the stone foundation is beginning to fail - a likely result of poor water management. The main horizontal support beams appear in good condition, solid hand-hewn logs, but several vertical supports located in the lower-level livestock pens are rotted where the wooden sill plate has contacted the ground. The wood is generally pine throughout. The main space is open with grain bays on one side. Signatures, and grain counts, written in pencil, exist on some interior boards in the barn which are from the 1800s.