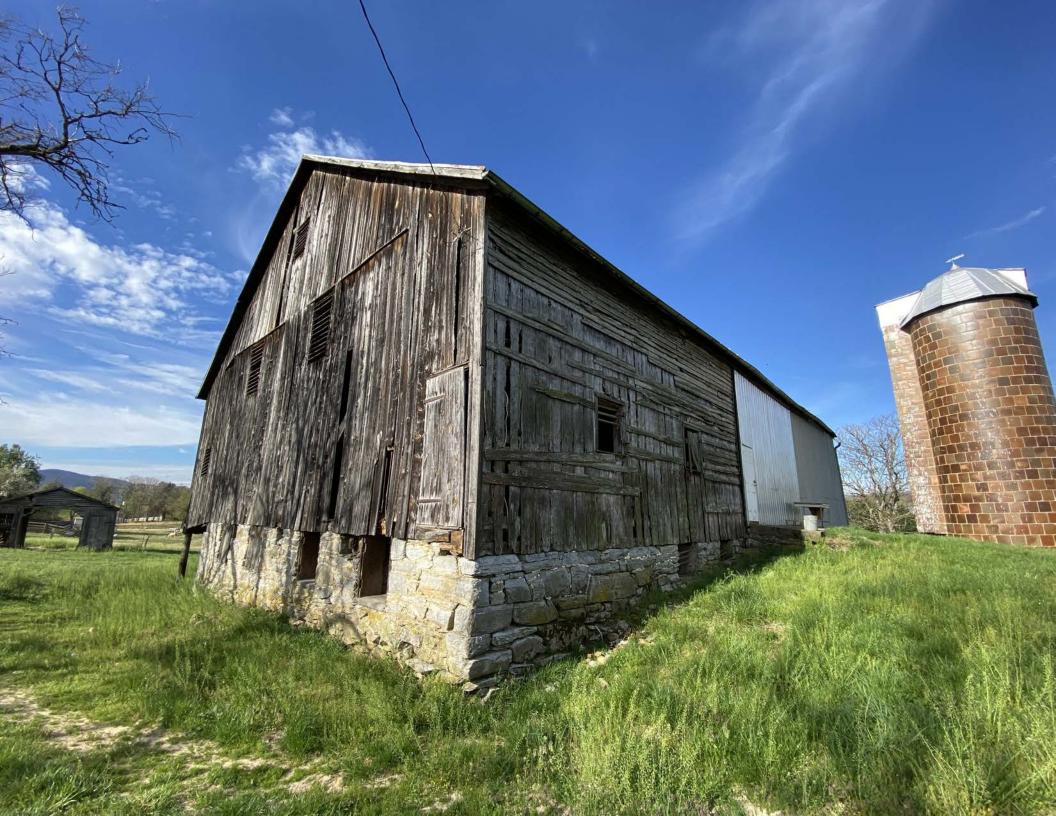

# Narrative Description (Please do not exceed one page in describing the property):

Date of construction (can be approximate): ~1856

Briefly describe the property's general characteristics, such as its current use (and historic use if different), as well as the primary building or structure on the property (such as a house, store, mill, factory, depot, bridge, etc.). Include the materials and method(s) of construction, physical appearance and condition (exterior and interior), and any additions or other major alterations.

It is a traditional Pennsylvania German bank barn measuring roughly 80 ft x 40 ft. Until about 15 years ago, the post and beam barn had been in active use as part of the farming operation. For the past 50 years it stored hay and grain, along with shelter for beef and dairy cattle. Not vastly different from its utilization as a prepping and storage barn for grain and livestock when originally constructed. Currently the barn is empty and free of remaining hay that was cleared out in 2022. It has remained largely unaltered since construction. The barn is intact and based on a structural integrity survey we had completed by Al Anderson (Timber Works of Interest, LLC) in 2023, discovered some vertical support beams on the main level are splitting at wooden peg joining points to horizontal supports due to stresses from the southside cantilever, which is pulling away. There is also powderpost beetle and termite damage to some of the beams. Facia boards, which hang vertically and are fastened with square cut nails, are missing in a few spots and one corner of the stone foundation is beginning to fail - a likely result of poor water management. The main horizontal support beams appear in good condition, solid hand-hewn logs, but several vertical supports located in the lower-level livestock pens are rotted where the wooden sill plate has contacted the ground. The wood is generally pine throughout. The main space is open with grain bays on one side. Signatures, and grain counts, written in pencil, exist on some interior boards in the barn which are from the 1800s.