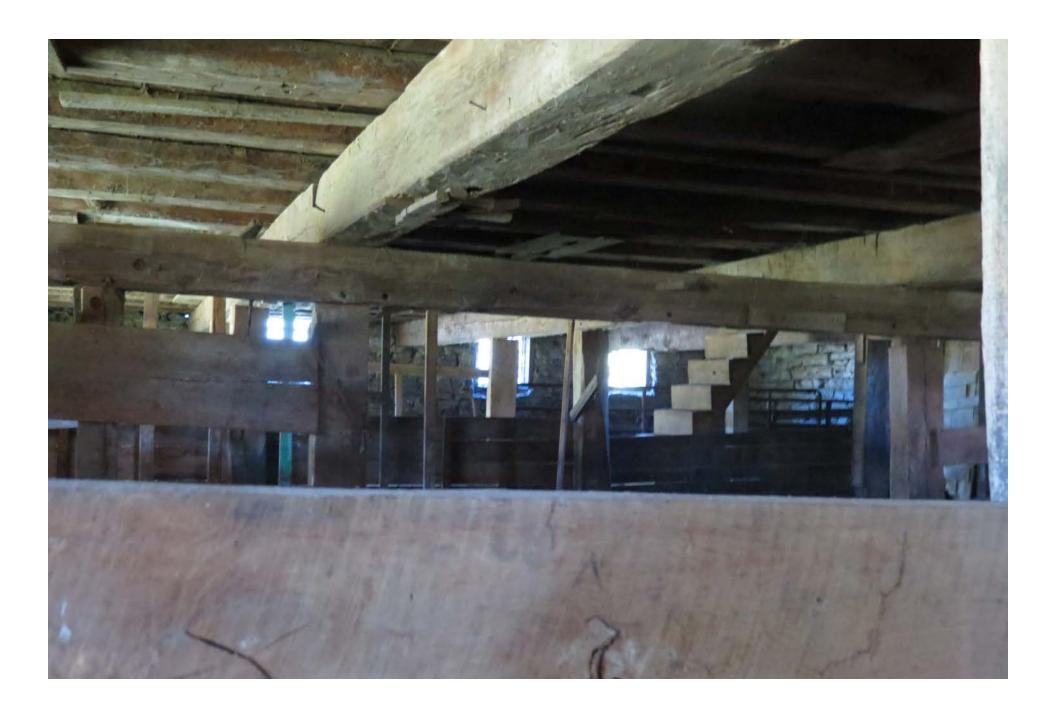

It is a traditional Pennsylvania German bank barn measuring roughly 80 ft x 40 ft. Until about 15 years ago, the post and beam barn had been in active use as part of the farming operation. For the past 50 years it stored hay and grain, along with shelter for beef and dairy cattle. Not vastly different from its utilization as a prepping and storage barn for grain and livestock when originally constructed. Currently the barn is empty and free of remaining hay that was cleared out in 2022. It has remained largely unaltered since construction. The barn is intact and based on a structural integrity survey we had completed by Al Anderson (Timber Works of Interest, LLC) in 2023, discovered some vertical support beams on the main level are splitting at wooden peg joining points to horizontal supports due to stresses from the southside cantilever, which is pulling away. There is also powderpost beetle and termite damage to some of the beams. Facia boards, which hang vertically and are fastened with square cut nails, are missing in a few spots and one corner of the stone foundation is beginning to fail - a likely result of poor water management. The main horizontal support beams appear in good condition, solid hand-hewn logs, but several vertical supports located in the lower-level livestock pens are rotted where the wooden sill plate has contacted the ground. The wood is generally pine throughout. The main space is open with grain bays on one side. Signatures, and grain counts, written in pencil, exist on some interior boards in the barn which are from the 1800s.