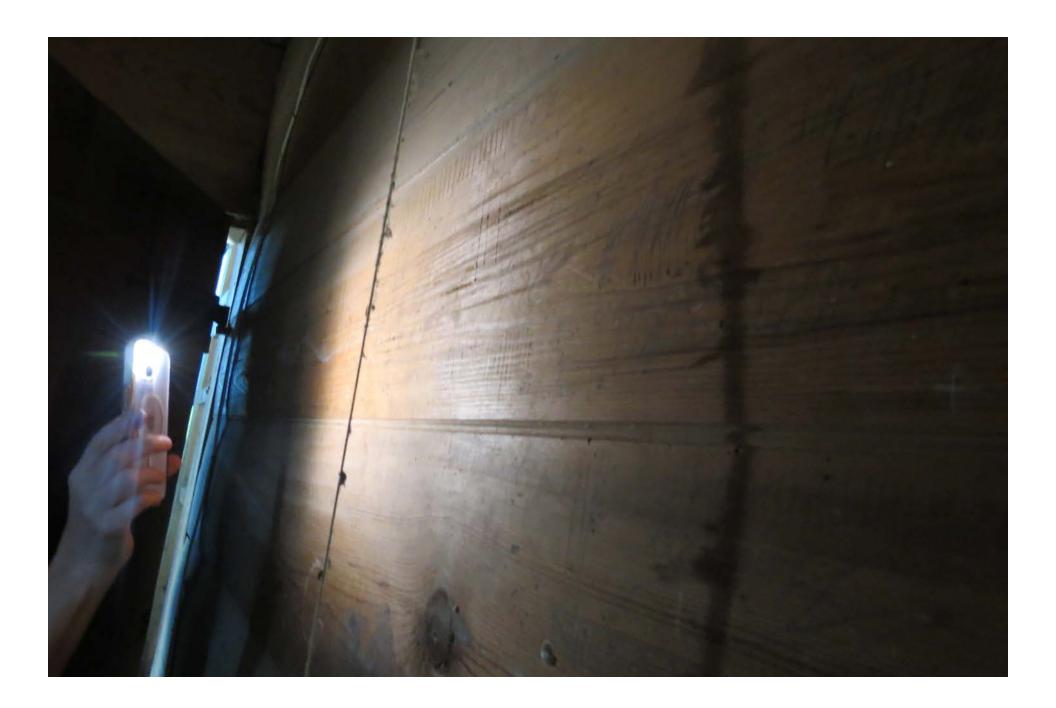

It is a traditional Pennsylvania German bank barn measuring roughly 80 ft x 40 ft. Until about 15 years ago, the post and beam barn had been in active use as part of the farming operation. For the past 50 years it stored hay and grain, along with shelter for beef and dairy cattle. Not vastly different from its utilization as a prepping and storage barn for grain and livestock when originally constructed. Currently the barn is empty and free of remaining hay that was cleared out in 2022. It has remained largely unaltered since construction. The barn is intact and based on a structural integrity survey we had completed by Al Anderson (Timber Works of Interest, LLC) in 2023, discovered some vertical support beams on the main level are splitting at wooden peg joining points to horizontal supports due to stresses from the southside cantilever, which is pulling away. There is also powderpost beetle and termite damage to some of the beams. Facia boards, which hang vertically and are fastened with square cut nails, are missing in a few spots and one corner of the stone foundation is beginning to fail - a likely result of poor water management. The main horizontal support beams appear in good condition, solid hand-hewn logs, but several vertical supports located in the lower-level livestock pens are rotted where the wooden sill plate has contacted the ground. The wood is generally pine throughout. The main space is open with grain bays on one side. Signatures, and grain counts, written in pencil, exist on some interior boards in the barn which are from the 1800s.