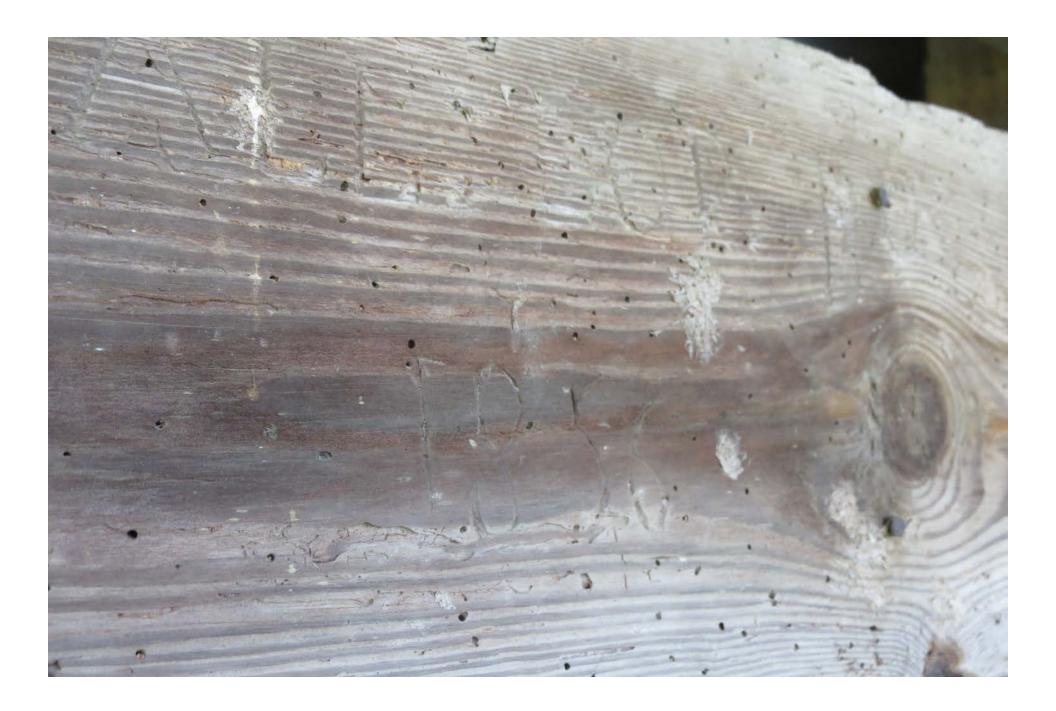

It is a traditional Pennsylvania German bank barn measuring roughly 80 ft x 40 ft. Until about 15 years ago, the post and beam barn had been in active use as part of the farming operation. For the past 50 years it stored hay and grain, along with shelter for beef and dairy cattle. Not vastly different from its utilization as a prepping and storage barn for grain and livestock when originally constructed. Currently the barn is empty and free of remaining hay that was cleared out in 2022. It has remained largely unaltered since construction. The barn is intact and based on a structural integrity survey we had completed by Al Anderson (Timber Works of Interest, LLC) in 2023, discovered some vertical support beams on the main level are splitting at wooden peg joining points to horizontal supports due to stresses from the southside cantilever, which is pulling away. There is also powderpost beetle and termite damage to some of the beams. Facia boards, which hang vertically and are fastened with square cut nails, are missing in a few spots and one corner of the stone foundation is beginning to fail - a likely result of poor water management. The main horizontal support beams appear in good condition, solid hand-hewn logs, but several vertical supports located in the lower-level livestock pens are rotted where the wooden sill plate has contacted the ground. The wood is generally pine throughout. The main space is open with grain bays on one side. Signatures, and grain counts, written in pencil, exist on some interior boards in the barn which are from the 1800s.