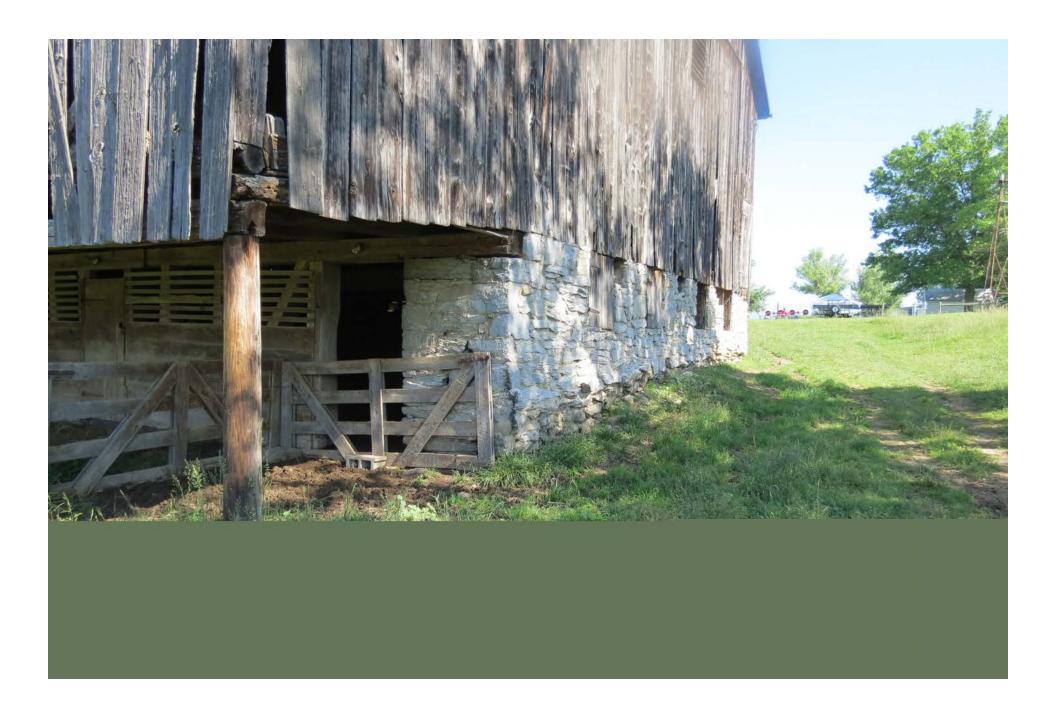

It is a traditional Pennsylvania German bank barn measuring roughly 80 ft x 40 ft. Until about 15 years ago, the post and beam barn had been in active use as part of the farming operation. For the past 50 years it stored hay and grain, along with shelter for beef and dairy cattle. Not vastly different from its utilization as a prepping and storage barn for grain and livestock when originally constructed. Currently the barn is empty and free of remaining hay that was cleared out in 2022. It has remained largely unaltered since construction. The barn is intact and based on a structural integrity survey we had completed by Al Anderson (Timber Works of Interest, LLC) in 2023, discovered some vertical support beams on the main level are splitting at wooden peg joining points to horizontal supports due to stresses from the southside cantilever, which is pulling away. There is also powderpost beetle and termite damage to some of the beams. Facia boards, which hang vertically and are fastened with square cut nails, are missing in a few spots and one corner of the stone foundation is beginning to fail - a likely result of poor water management. The main horizontal support beams appear in good condition, solid hand-hewn logs, but several vertical supports located in the lower-level livestock pens are rotted where the wooden sill plate has contacted the ground. The wood is generally pine throughout. The main space is open with grain bays on one side. Signatures, and grain counts, written in pencil, exist on some interior boards in the barn which are from the 1800s.