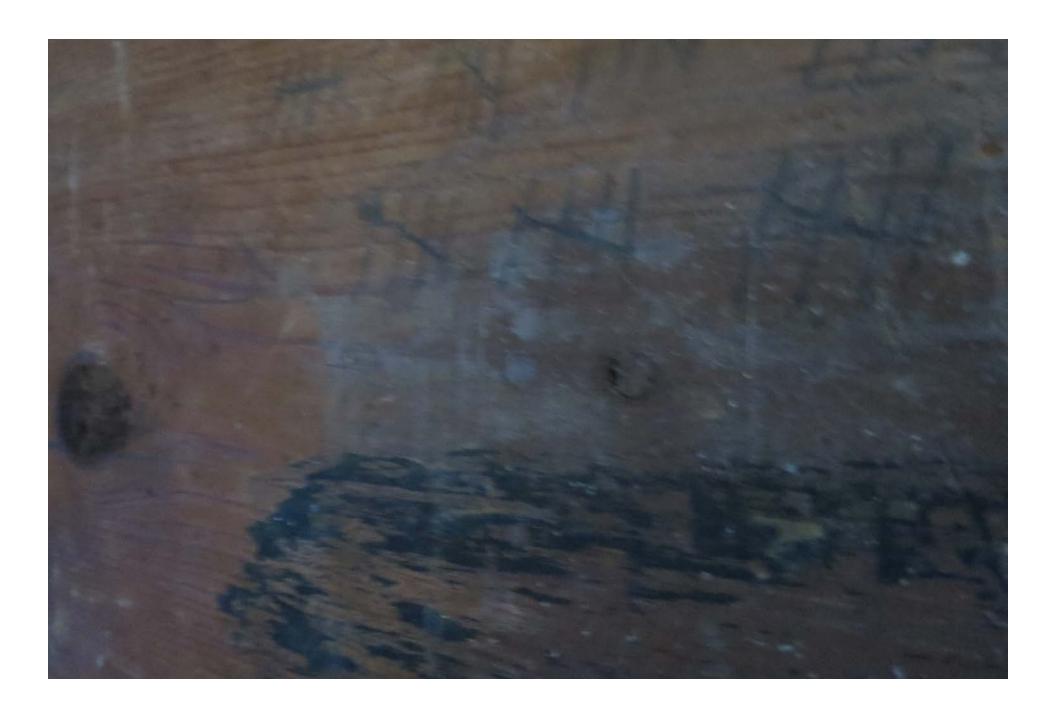

It is a traditional Pennsylvania German bank barn measuring roughly 80 ft x 40 ft. Until about 15 years ago, the post and beam barn had been in active use as part of the farming operation. For the past 50 years it stored hay and grain, along with shelter for beef and dairy cattle. Not vastly different from its utilization as a prepping and storage barn for grain and livestock when originally constructed. Currently the barn is empty and free of remaining hay that was cleared out in 2022. It has remained largely unaltered since construction. The barn is intact and based on a structural integrity survey we had completed by Al Anderson (Timber Works of Interest, LLC) in 2023, discovered some vertical support beams on the main level are splitting at wooden peg joining points to horizontal supports due to stresses from the southside cantilever, which is pulling away. There is also powderpost beetle and termite damage to some of the beams. Facia boards, which hang vertically and are fastened with square cut nails, are missing in a few spots and one corner of the stone foundation is beginning to fail - a likely result of poor water management. The main horizontal support beams appear in good condition, solid hand-hewn logs, but several vertical supports located in the lower-level livestock pens are rotted where the wooden sill plate has contacted the ground. The wood is generally pine throughout. The main space is open with grain bays on one side. Signatures, and grain counts, written in pencil, exist on some interior boards in the barn which are from the 1800s.