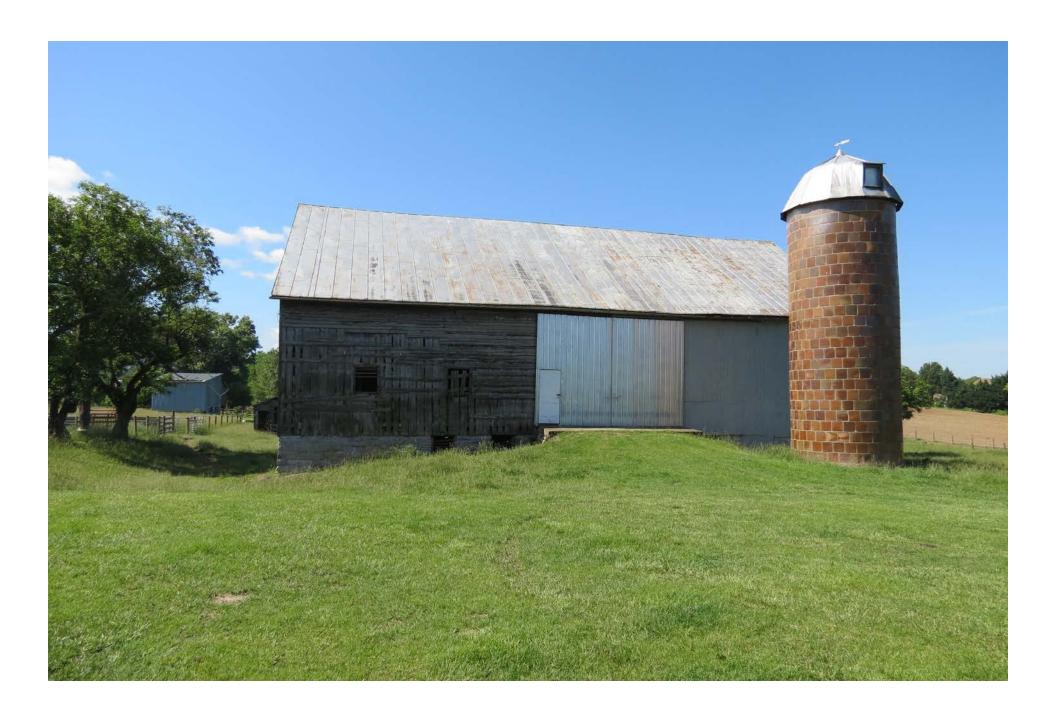

| No. (to be completed by DHR staff) 216-5098                                                                                                                                                                 |
|-------------------------------------------------------------------------------------------------------------------------------------------------------------------------------------------------------------|
| eneral Property Information                                                                                                                                                                                 |
| Property name: GranRu Farm                                                                                                                                                                                  |
| Property address: 387 River Rd                                                                                                                                                                              |
| City or Town: Elkton Zip code: 22827                                                                                                                                                                        |
| Zip code                                                                                                                                                                                                    |
| Name of the Independent City or County where the property is located: Rockingham County                                                                                                                     |
| Category of Property (choose only one of the following):                                                                                                                                                    |
| Building Site Structure _X Object                                                                                                                                                                           |
|                                                                                                                                                                                                             |
| ysical Aspects                                                                                                                                                                                              |
| Acreage: 11                                                                                                                                                                                                 |
| Setting (choose only one of the following):                                                                                                                                                                 |
| Urban Suburban Town Village Hamlet Rural X                                                                                                                                                                  |
| Briefly describe the property's overall location and setting, including any notable landscape features:                                                                                                     |
| The structure is an antebellum barn dating to at least 1856 based on a carving on an external board underneath the bank barn's southside cantilever. It remains largely unchanged from its original design, |
| except for the roof which is now standing seam in place of what was likely/originally wood shingles. I                                                                                                      |
| has a stone foundation, post and beam/hewn timber frame, and vertical pine siding. The original estate                                                                                                      |
| manor house (circa 1820s) is standing on an adjacent parcel. The farmhouse now collocated with the barn was constructed in 1906 after the farm was divided in 1899 as part of the widow's dower (wife of    |
| JGH Miller, descendant of Adam Miller – 1 <sup>st</sup> permanent settler in Shenandoah Valley). The entire farm                                                                                            |
| is on a hill overlooking the Shenandoah River's South Fork. The farm is located on the river's west sic                                                                                                     |
| and River Rd lies between the farm and river. The only other notable structure is a corn crib, still standing, near the barn, which is also shown in the 1899 dower survey.                                 |
|                                                                                                                                                                                                             |

# Narrative Description (Please do not exceed one page in describing the property):

Date of construction (can be approximate): ~1856

Briefly describe the property's general characteristics, such as its current use (and historic use if different), as well as the primary building or structure on the property (such as a house, store, mill, factory, depot, bridge, etc.). Include the materials and method(s) of construction, physical appearance and condition (exterior and interior), and any additions or other major alterations.

It is a traditional Pennsylvania German bank barn measuring roughly 80 ft x 40 ft. Until about 15 years ago, the post and beam barn had been in active use as part of the farming operation. For the past 50 years it stored hay and grain, along with shelter for beef and dairy cattle. Not vastly different from its utilization as a prepping and storage barn for grain and livestock when originally constructed. Currently the barn is empty and free of remaining hay that was cleared out in 2022. It has remained largely unaltered since construction. The barn is intact and based on a structural integrity survey we had completed by Al Anderson (Timber Works of Interest, LLC) in 2023, discovered some vertical support beams on the main level are splitting at wooden peg joining points to horizontal supports due to stresses from the southside cantilever, which is pulling away. There is also powderpost beetle and termite damage to some of the beams. Facia boards, which hang vertically and are fastened with square cut nails, are missing in a few spots and one corner of the stone foundation is beginning to fail - a likely result of poor water management. The main horizontal support beams appear in good condition, solid hand-hewn logs, but several vertical supports located in the lower-level livestock pens are rotted where the wooden sill plate has contacted the ground. The wood is generally pine throughout. The main space is open with grain bays on one side. Signatures, and grain counts, written in pencil, exist on some interior boards in the barn which are from the 1800s.