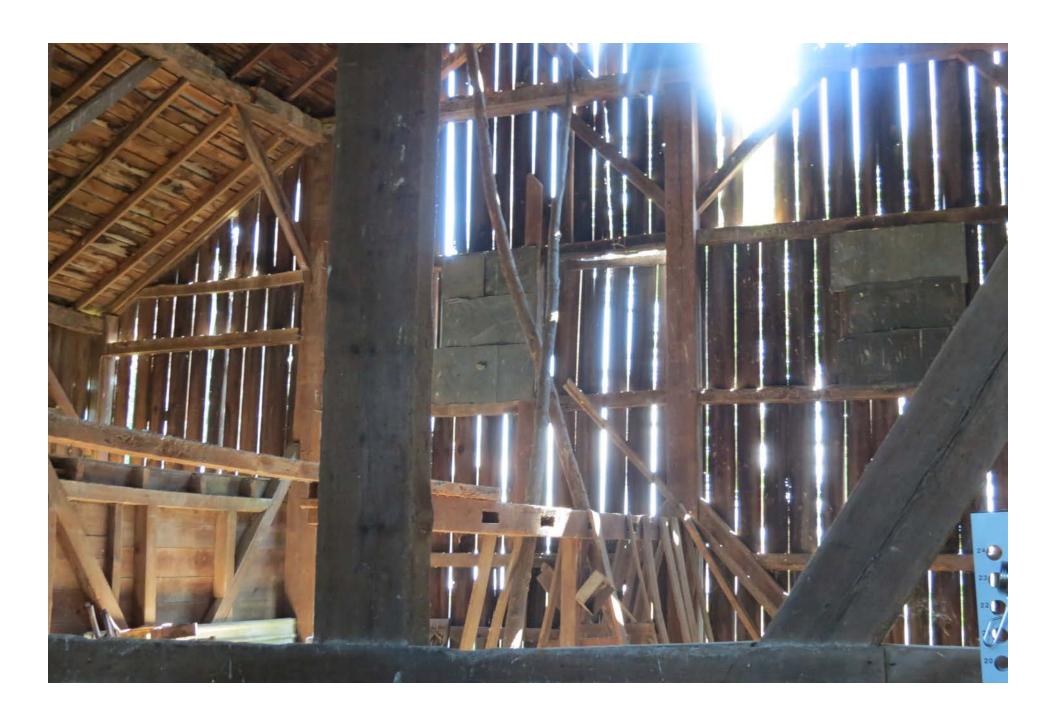

It is a traditional Pennsylvania German bank barn measuring roughly 80 ft x 40 ft. Until about 15 years ago, the post and beam barn had been in active use as part of the farming operation. For the past 50 years it stored hay and grain, along with shelter for beef and dairy cattle. Not vastly different from its utilization as a prepping and storage barn for grain and livestock when originally constructed. Currently the barn is empty and free of remaining hay that was cleared out in 2022. It has remained largely unaltered since construction. The barn is intact and based on a structural integrity survey we had completed by Al Anderson (Timber Works of Interest, LLC) in 2023, discovered some vertical support beams on the main level are splitting at wooden peg joining points to horizontal supports due to stresses from the southside cantilever, which is pulling away. There is also powderpost beetle and termite damage to some of the beams. Facia boards, which hang vertically and are fastened with square cut nails, are missing in a few spots and one corner of the stone foundation is beginning to fail - a likely result of poor water management. The main horizontal support beams appear in good condition, solid hand-hewn logs, but several vertical supports located in the lower-level livestock pens are rotted where the wooden sill plate has contacted the ground. The wood is generally pine throughout. The main space is open with grain bays on one side. Signatures, and grain counts, written in pencil, exist on some interior boards in the barn which are from the 1800s.