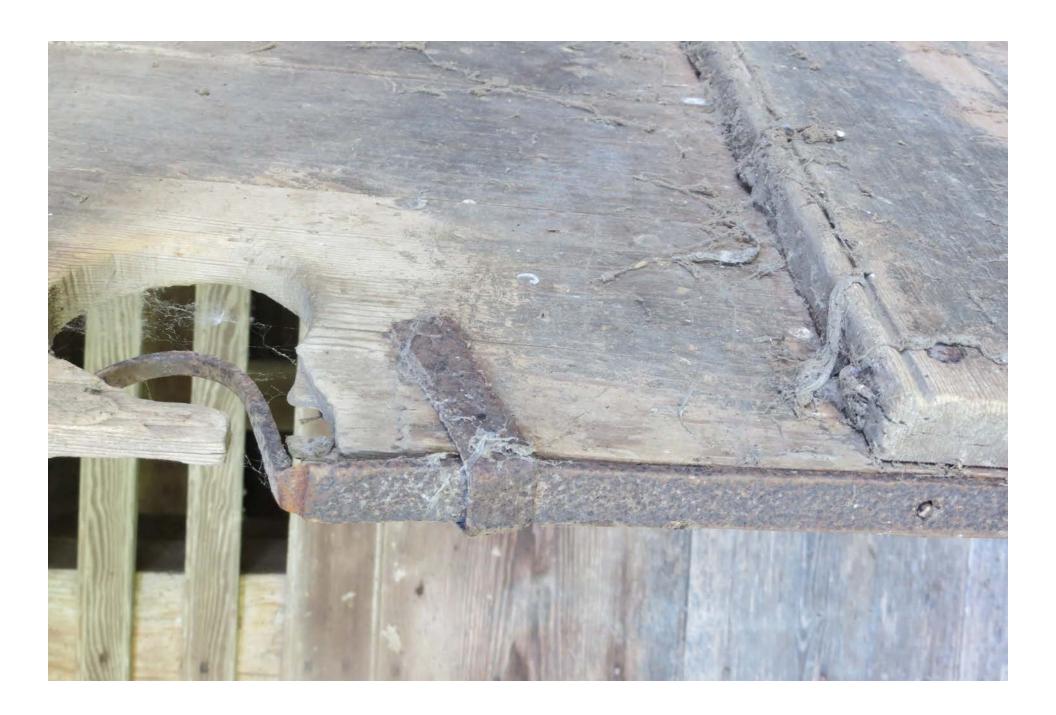

It is a traditional Pennsylvania German bank barn measuring roughly 80 ft x 40 ft. Until about 15 years ago, the post and beam barn had been in active use as part of the farming operation. For the past 50 years it stored hay and grain, along with shelter for beef and dairy cattle. Not vastly different from its utilization as a prepping and storage barn for grain and livestock when originally constructed. Currently the barn is empty and free of remaining hay that was cleared out in 2022. It has remained largely unaltered since construction. The barn is intact and based on a structural integrity survey we had completed by Al Anderson (Timber Works of Interest, LLC) in 2023, discovered some vertical support beams on the main level are splitting at wooden peg joining points to horizontal supports due to stresses from the southside cantilever, which is pulling away. There is also powderpost beetle and termite damage to some of the beams. Facia boards, which hang vertically and are fastened with square cut nails, are missing in a few spots and one corner of the stone foundation is beginning to fail - a likely result of poor water management. The main horizontal support beams appear in good condition, solid hand-hewn logs, but several vertical supports located in the lower-level livestock pens are rotted where the wooden sill plate has contacted the ground. The wood is generally pine throughout. The main space is open with grain bays on one side. Signatures, and grain counts, written in pencil, exist on some interior boards in the barn which are from the 1800s.