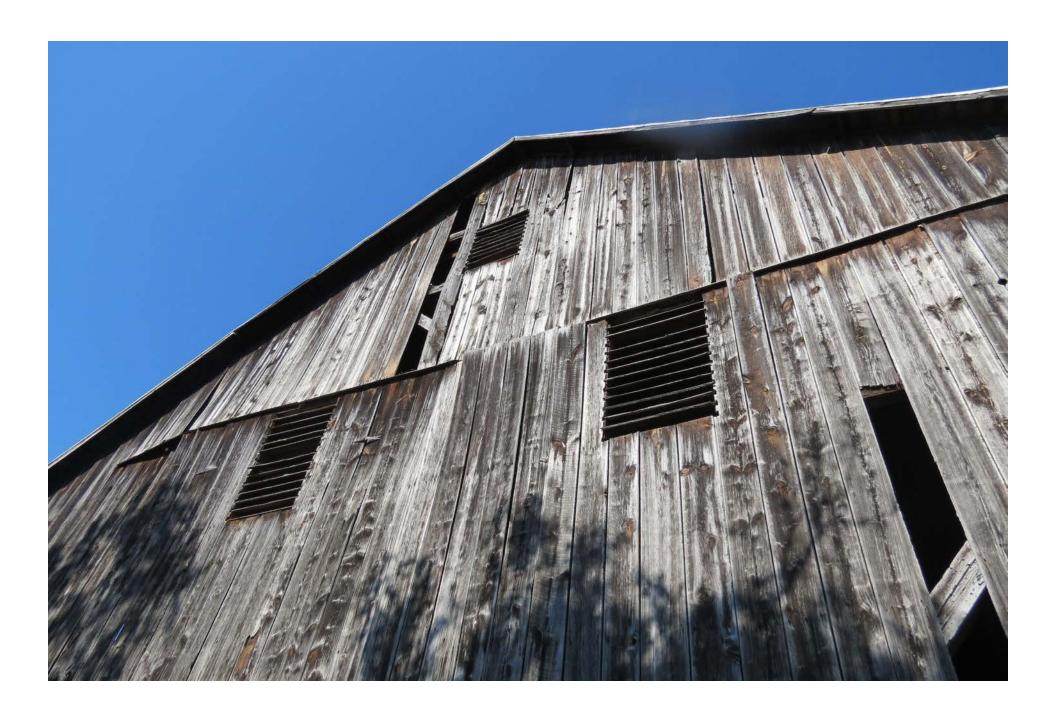

It is a traditional Pennsylvania German bank barn measuring roughly 80 ft x 40 ft. Until about 15 years ago, the post and beam barn had been in active use as part of the farming operation. For the past 50 years it stored hay and grain, along with shelter for beef and dairy cattle. Not vastly different from its utilization as a prepping and storage barn for grain and livestock when originally constructed. Currently the barn is empty and free of remaining hay that was cleared out in 2022. It has remained largely unaltered since construction. The barn is intact and based on a structural integrity survey we had completed by Al Anderson (Timber Works of Interest, LLC) in 2023, discovered some vertical support beams on the main level are splitting at wooden peg joining points to horizontal supports due to stresses from the southside cantilever, which is pulling away. There is also powderpost beetle and termite damage to some of the beams. Facia boards, which hang vertically and are fastened with square cut nails, are missing in a few spots and one corner of the stone foundation is beginning to fail - a likely result of poor water management. The main horizontal support beams appear in good condition, solid hand-hewn logs, but several vertical supports located in the lower-level livestock pens are rotted where the wooden sill plate has contacted the ground. The wood is generally pine throughout. The main space is open with grain bays on one side. Signatures, and grain counts, written in pencil, exist on some interior boards in the barn which are from the 1800s.