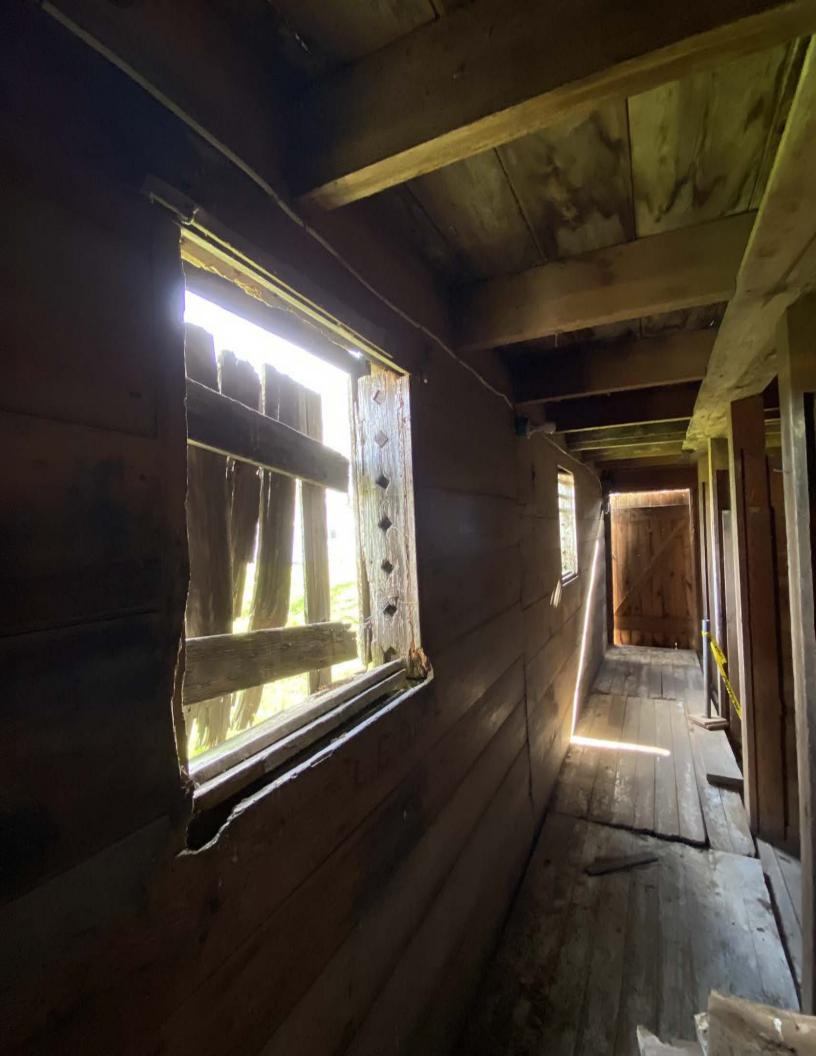

# Narrative Description (Please do not exceed one page in describing the property):

Date of construction (can be approximate): ~1856

Briefly describe the property's general characteristics, such as its current use (and historic use if different), as well as the primary building or structure on the property (such as a house, store, mill, factory, depot, bridge, etc.). Include the materials and method(s) of construction, physical appearance and condition (exterior and interior), and any additions or other major alterations.

It is a traditional Pennsylvania German bank barn measuring roughly 80 ft x 40 ft. Until about 15 years ago, the post and beam barn had been in active use as part of the farming operation. For the past 50 years it stored hay and grain, along with shelter for beef and dairy cattle. Not vastly different from its utilization as a prepping and storage barn for grain and livestock when originally constructed. Currently the barn is empty and free of remaining hay that was cleared out in 2022. It has remained largely unaltered since construction. The barn is intact and based on a structural integrity survey we had completed by Al Anderson (Timber Works of Interest, LLC) in 2023, discovered some vertical support beams on the main level are splitting at wooden peg joining points to horizontal supports due to stresses from the southside cantilever, which is pulling away. There is also powderpost beetle and termite damage to some of the beams. Facia boards, which hang vertically and are fastened with square cut nails, are missing in a few spots and one corner of the stone foundation is beginning to fail - a likely result of poor water management. The main horizontal support beams appear in good condition, solid hand-hewn logs, but several vertical supports located in the lower-level livestock pens are rotted where the wooden sill plate has contacted the ground. The wood is generally pine throughout. The main space is open with grain bays on one side. Signatures, and grain counts, written in pencil, exist on some interior boards in the barn which are from the 1800s.