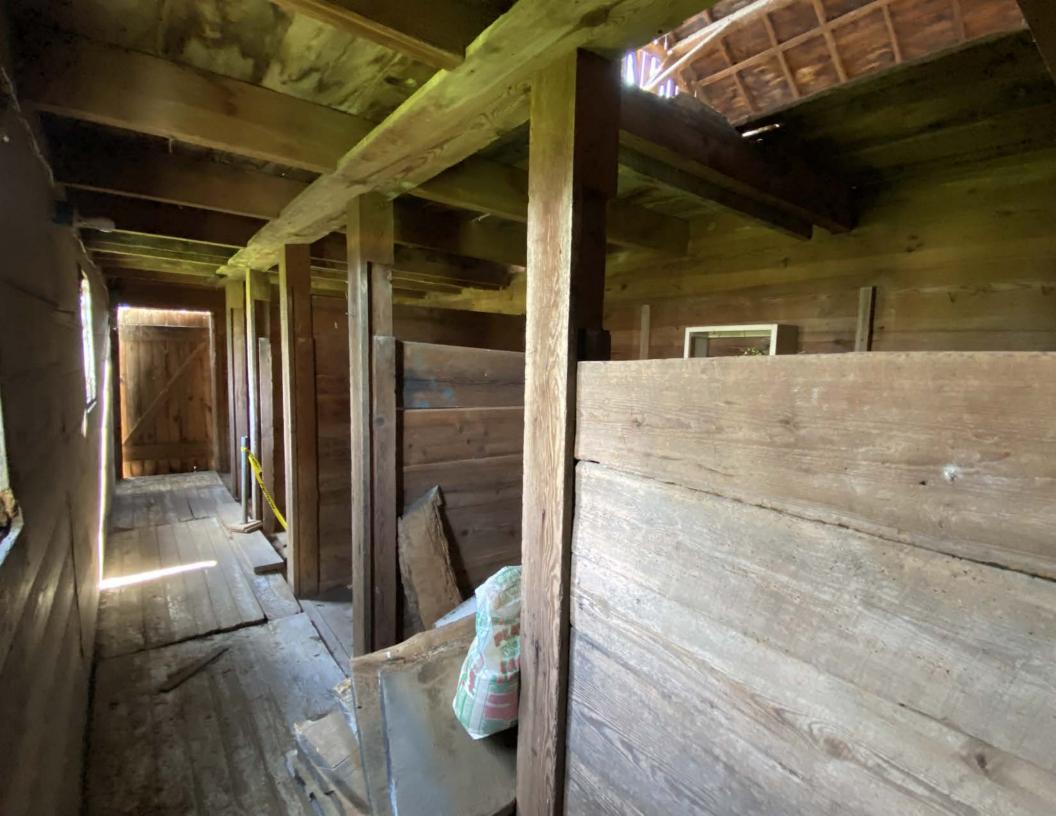

# Narrative Description (Please do not exceed one page in describing the property):

Date of construction (can be approximate): ~1856

Briefly describe the property's general characteristics, such as its current use (and historic use if different), as well as the primary building or structure on the property (such as a house, store, mill, factory, depot, bridge, etc.). Include the materials and method(s) of construction, physical appearance and condition (exterior and interior), and any additions or other major alterations.

It is a traditional Pennsylvania German bank barn measuring roughly 80 ft x 40 ft. Until about 15 years ago, the post and beam barn had been in active use as part of the farming operation. For the past 50 years it stored hay and grain, along with shelter for beef and dairy cattle. Not vastly different from its utilization as a prepping and storage barn for grain and livestock when originally constructed. Currently the barn is empty and free of remaining hay that was cleared out in 2022. It has remained largely unaltered since construction. The barn is intact and based on a structural integrity survey we had completed by Al Anderson (Timber Works of Interest, LLC) in 2023, discovered some vertical support beams on the main level are splitting at wooden peg joining points to horizontal supports due to stresses from the southside cantilever, which is pulling away. There is also powderpost beetle and termite damage to some of the beams. Facia boards, which hang vertically and are fastened with square cut nails, are missing in a few spots and one corner of the stone foundation is beginning to fail - a likely result of poor water management. The main horizontal support beams appear in good condition, solid hand-hewn logs, but several vertical supports located in the lower-level livestock pens are rotted where the wooden sill plate has contacted the ground. The wood is generally pine throughout. The main space is open with grain bays on one side. Signatures, and grain counts, written in pencil, exist on some interior boards in the barn which are from the 1800s.