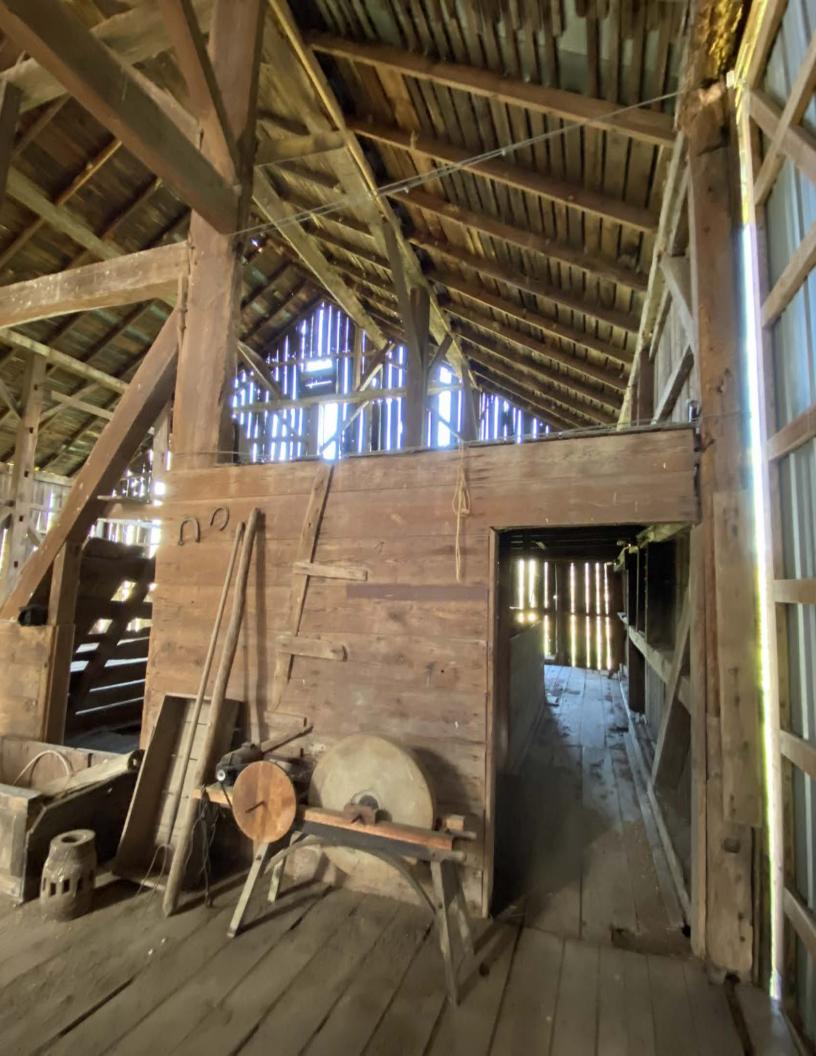

# Narrative Description (Please do not exceed one page in describing the property):

Date of construction (can be approximate): ~1856

Briefly describe the property's general characteristics, such as its current use (and historic use if different), as well as the primary building or structure on the property (such as a house, store, mill, factory, depot, bridge, etc.). Include the materials and method(s) of construction, physical appearance and condition (exterior and interior), and any additions or other major alterations.

It is a traditional Pennsylvania German bank barn measuring roughly 80 ft x 40 ft. Until about 15 years ago, the post and beam barn had been in active use as part of the farming operation. For the past 50 years it stored hay and grain, along with shelter for beef and dairy cattle. Not vastly different from its utilization as a prepping and storage barn for grain and livestock when originally constructed. Currently the barn is empty and free of remaining hay that was cleared out in 2022. It has remained largely unaltered since construction. The barn is intact and based on a structural integrity survey we had completed by Al Anderson (Timber Works of Interest, LLC) in 2023, discovered some vertical support beams on the main level are splitting at wooden peg joining points to horizontal supports due to stresses from the southside cantilever, which is pulling away. There is also powderpost beetle and termite damage to some of the beams. Facia boards, which hang vertically and are fastened with square cut nails, are missing in a few spots and one corner of the stone foundation is beginning to fail - a likely result of poor water management. The main horizontal support beams appear in good condition, solid hand-hewn logs, but several vertical supports located in the lower-level livestock pens are rotted where the wooden sill plate has contacted the ground. The wood is generally pine throughout. The main space is open with grain bays on one side. Signatures, and grain counts, written in pencil, exist on some interior boards in the barn which are from the 1800s.