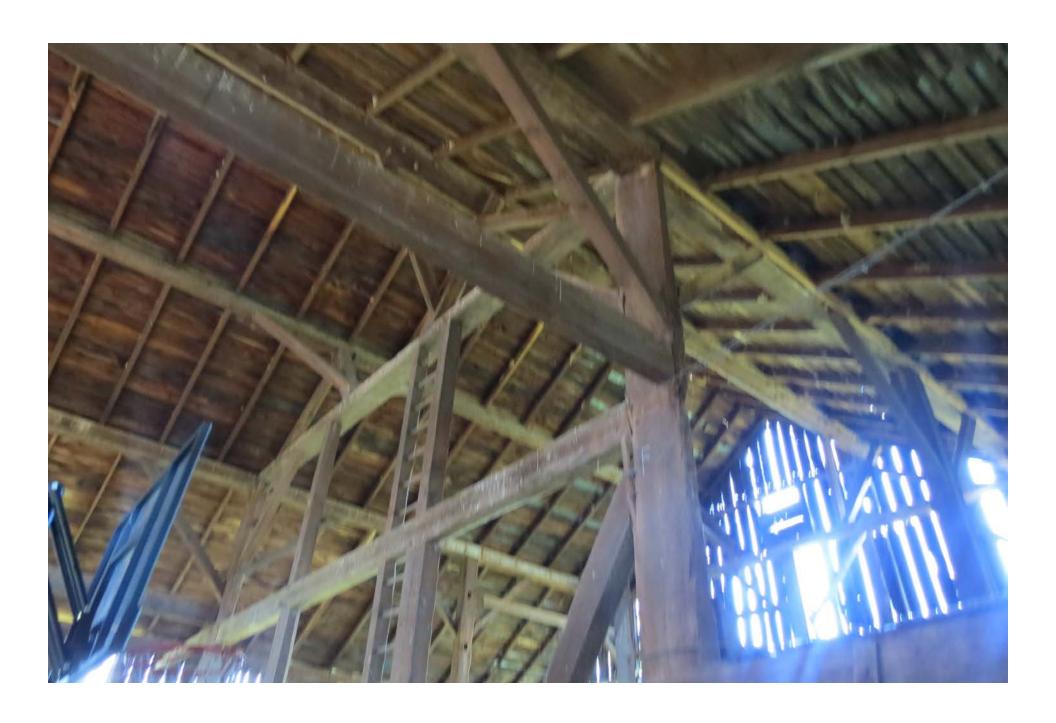

It is a traditional Pennsylvania German bank barn measuring roughly 80 ft x 40 ft. Until about 15 years ago, the post and beam barn had been in active use as part of the farming operation. For the past 50 years it stored hay and grain, along with shelter for beef and dairy cattle. Not vastly different from its utilization as a prepping and storage barn for grain and livestock when originally constructed. Currently the barn is empty and free of remaining hay that was cleared out in 2022. It has remained largely unaltered since construction. The barn is intact and based on a structural integrity survey we had completed by Al Anderson (Timber Works of Interest, LLC) in 2023, discovered some vertical support beams on the main level are splitting at wooden peg joining points to horizontal supports due to stresses from the southside cantilever, which is pulling away. There is also powderpost beetle and termite damage to some of the beams. Facia boards, which hang vertically and are fastened with square cut nails, are missing in a few spots and one corner of the stone foundation is beginning to fail - a likely result of poor water management. The main horizontal support beams appear in good condition, solid hand-hewn logs, but several vertical supports located in the lower-level livestock pens are rotted where the wooden sill plate has contacted the ground. The wood is generally pine throughout. The main space is open with grain bays on one side. Signatures, and grain counts, written in pencil, exist on some interior boards in the barn which are from the 1800s.