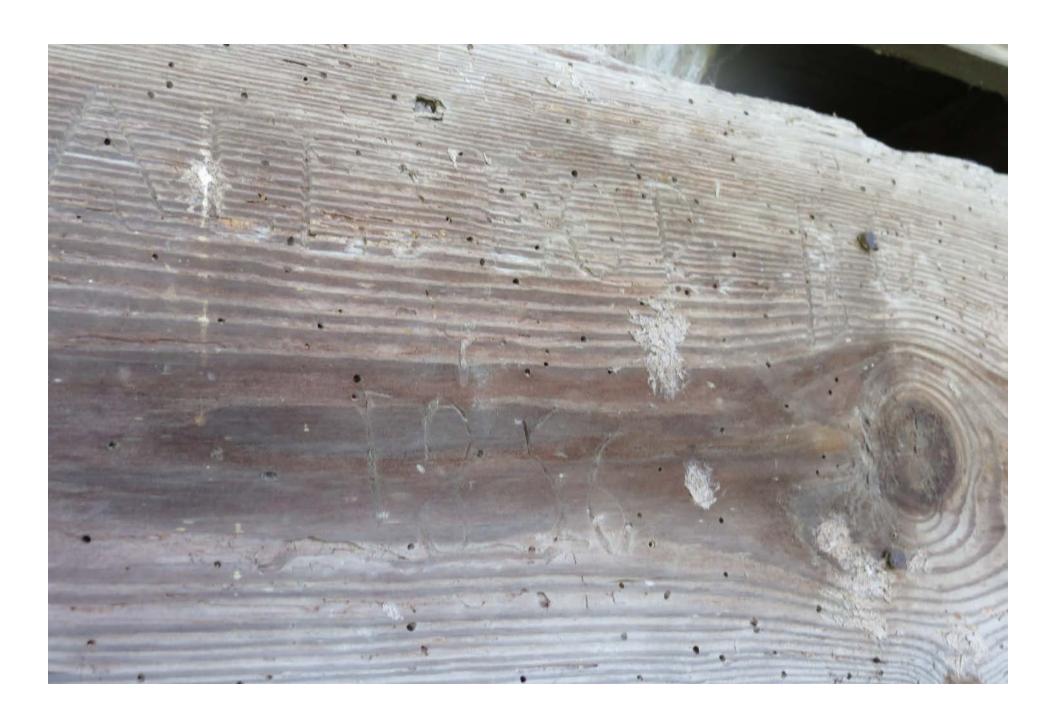

It is a traditional Pennsylvania German bank barn measuring roughly 80 ft x 40 ft. Until about 15 years ago, the post and beam barn had been in active use as part of the farming operation. For the past 50 years it stored hay and grain, along with shelter for beef and dairy cattle. Not vastly different from its utilization as a prepping and storage barn for grain and livestock when originally constructed. Currently the barn is empty and free of remaining hay that was cleared out in 2022. It has remained largely unaltered since construction. The barn is intact and based on a structural integrity survey we had completed by Al Anderson (Timber Works of Interest, LLC) in 2023, discovered some vertical support beams on the main level are splitting at wooden peg joining points to horizontal supports due to stresses from the southside cantilever, which is pulling away. There is also powderpost beetle and termite damage to some of the beams. Facia boards, which hang vertically and are fastened with square cut nails, are missing in a few spots and one corner of the stone foundation is beginning to fail - a likely result of poor water management. The main horizontal support beams appear in good condition, solid hand-hewn logs, but several vertical supports located in the lower-level livestock pens are rotted where the wooden sill plate has contacted the ground. The wood is generally pine throughout. The main space is open with grain bays on one side. Signatures, and grain counts, written in pencil, exist on some interior boards in the barn which are from the 1800s.