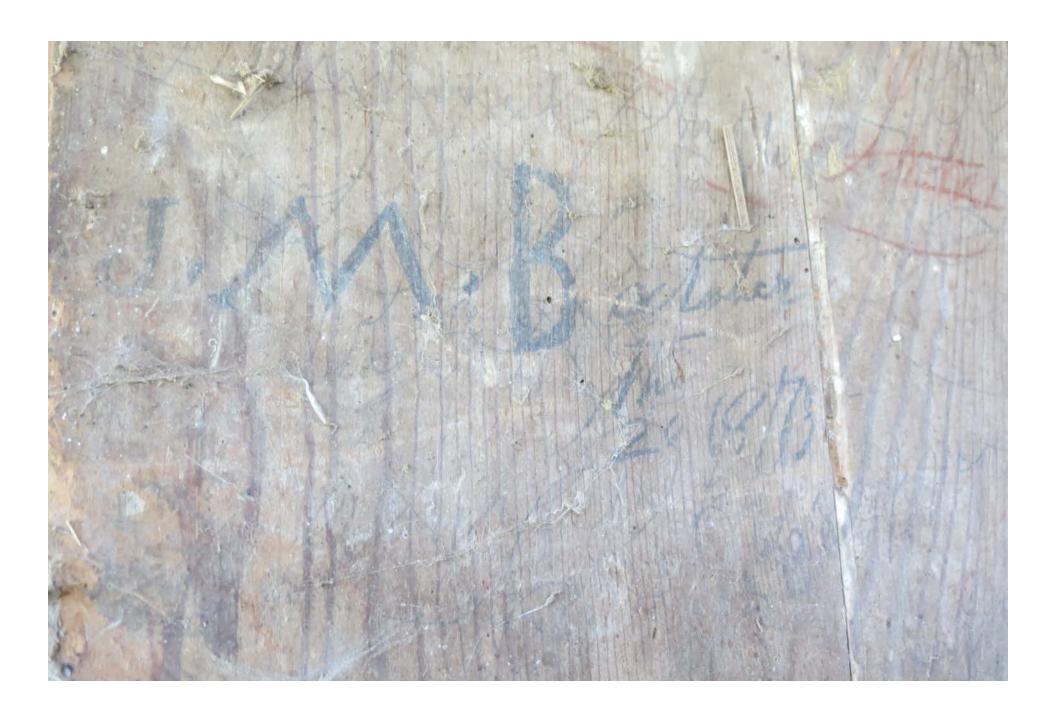

It is a traditional Pennsylvania German bank barn measuring roughly 80 ft x 40 ft. Until about 15 years ago, the post and beam barn had been in active use as part of the farming operation. For the past 50 years it stored hay and grain, along with shelter for beef and dairy cattle. Not vastly different from its utilization as a prepping and storage barn for grain and livestock when originally constructed. Currently the barn is empty and free of remaining hay that was cleared out in 2022. It has remained largely unaltered since construction. The barn is intact and based on a structural integrity survey we had completed by Al Anderson (Timber Works of Interest, LLC) in 2023, discovered some vertical support beams on the main level are splitting at wooden peg joining points to horizontal supports due to stresses from the southside cantilever, which is pulling away. There is also powderpost beetle and termite damage to some of the beams. Facia boards, which hang vertically and are fastened with square cut nails, are missing in a few spots and one corner of the stone foundation is beginning to fail - a likely result of poor water management. The main horizontal support beams appear in good condition, solid hand-hewn logs, but several vertical supports located in the lower-level livestock pens are rotted where the wooden sill plate has contacted the ground. The wood is generally pine throughout. The main space is open with grain bays on one side. Signatures, and grain counts, written in pencil, exist on some interior boards in the barn which are from the 1800s.