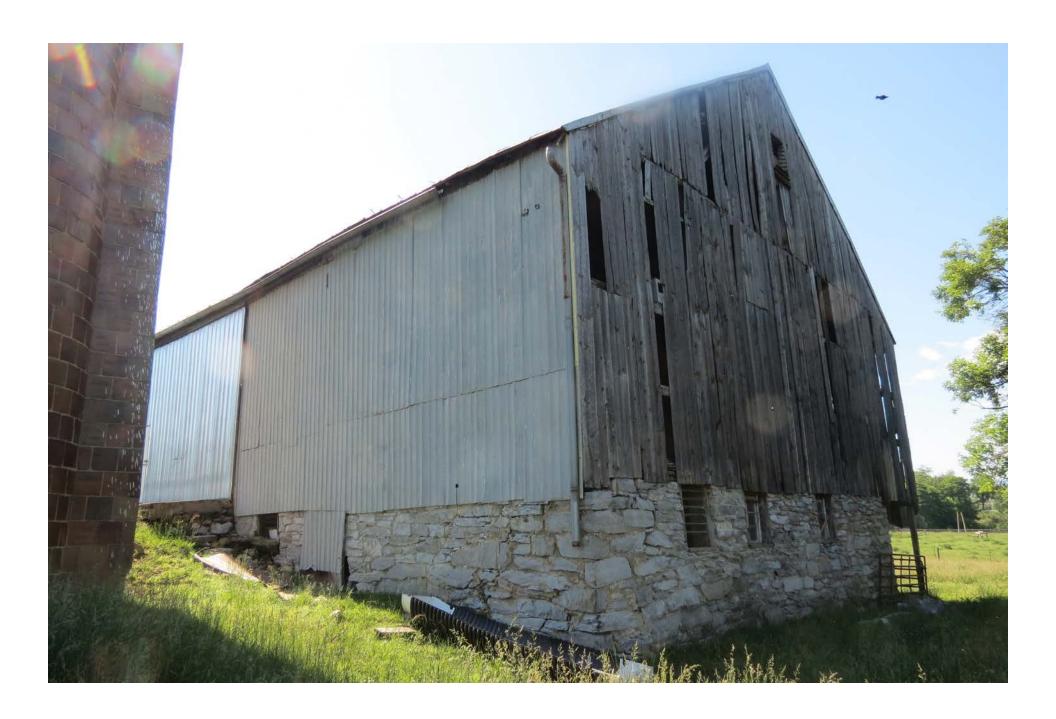

# Narrative Description (Please do not exceed one page in describing the property):

Date of construction (can be approximate): ~1856

Briefly describe the property's general characteristics, such as its current use (and historic use if different), as well as the primary building or structure on the property (such as a house, store, mill, factory, depot, bridge, etc.). Include the materials and method(s) of construction, physical appearance and condition (exterior and interior), and any additions or other major alterations.

It is a traditional Pennsylvania German bank barn measuring roughly 80 ft x 40 ft. Until about 15 years ago, the post and beam barn had been in active use as part of the farming operation. For the past 50 years it stored hay and grain, along with shelter for beef and dairy cattle. Not vastly different from its utilization as a prepping and storage barn for grain and livestock when originally constructed. Currently the barn is empty and free of remaining hay that was cleared out in 2022. It has remained largely unaltered since construction. The barn is intact and based on a structural integrity survey we had completed by Al Anderson (Timber Works of Interest, LLC) in 2023, discovered some vertical support beams on the main level are splitting at wooden peg joining points to horizontal supports due to stresses from the southside cantilever, which is pulling away. There is also powderpost beetle and termite damage to some of the beams. Facia boards, which hang vertically and are fastened with square cut nails, are missing in a few spots and one corner of the stone foundation is beginning to fail - a likely result of poor water management. The main horizontal support beams appear in good condition, solid hand-hewn logs, but several vertical supports located in the lower-level livestock pens are rotted where the wooden sill plate has contacted the ground. The wood is generally pine throughout. The main space is open with grain bays on one side. Signatures, and grain counts, written in pencil, exist on some interior boards in the barn which are from the 1800s.