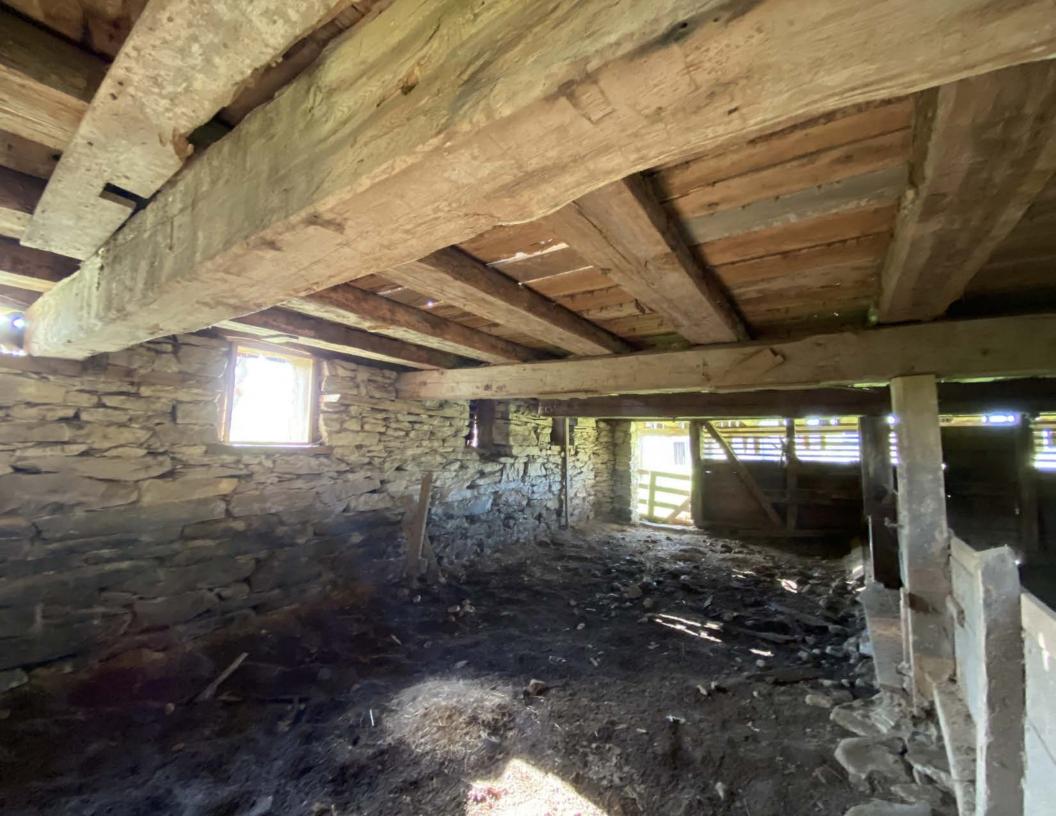

# Narrative Description (Please do not exceed one page in describing the property):

Date of construction (can be approximate): ~1856

Briefly describe the property's general characteristics, such as its current use (and historic use if different), as well as the primary building or structure on the property (such as a house, store, mill, factory, depot, bridge, etc.). Include the materials and method(s) of construction, physical appearance and condition (exterior and interior), and any additions or other major alterations.

It is a traditional Pennsylvania German bank barn measuring roughly 80 ft x 40 ft. Until about 15 years ago, the post and beam barn had been in active use as part of the farming operation. For the past 50 years it stored hay and grain, along with shelter for beef and dairy cattle. Not vastly different from its utilization as a prepping and storage barn for grain and livestock when originally constructed. Currently the barn is empty and free of remaining hay that was cleared out in 2022. It has remained largely unaltered since construction. The barn is intact and based on a structural integrity survey we had completed by Al Anderson (Timber Works of Interest, LLC) in 2023, discovered some vertical support beams on the main level are splitting at wooden peg joining points to horizontal supports due to stresses from the southside cantilever, which is pulling away. There is also powderpost beetle and termite damage to some of the beams. Facia boards, which hang vertically and are fastened with square cut nails, are missing in a few spots and one corner of the stone foundation is beginning to fail - a likely result of poor water management. The main horizontal support beams appear in good condition, solid hand-hewn logs, but several vertical supports located in the lower-level livestock pens are rotted where the wooden sill plate has contacted the ground. The wood is generally pine throughout. The main space is open with grain bays on one side. Signatures, and grain counts, written in pencil, exist on some interior boards in the barn which are from the 1800s.