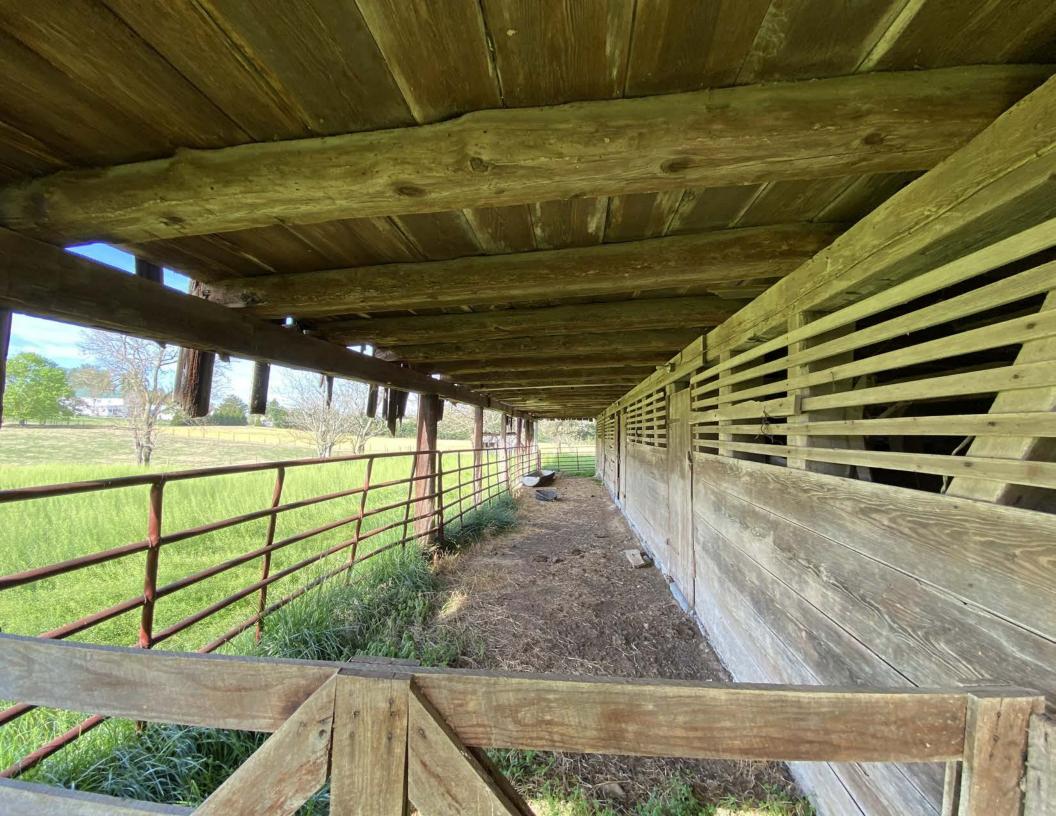

# Narrative Description (Please do not exceed one page in describing the property):

Date of construction (can be approximate): ~1856

Briefly describe the property's general characteristics, such as its current use (and historic use if different), as well as the primary building or structure on the property (such as a house, store, mill, factory, depot, bridge, etc.). Include the materials and method(s) of construction, physical appearance and condition (exterior and interior), and any additions or other major alterations.

It is a traditional Pennsylvania German bank barn measuring roughly 80 ft x 40 ft. Until about 15 years ago, the post and beam barn had been in active use as part of the farming operation. For the past 50 years it stored hay and grain, along with shelter for beef and dairy cattle. Not vastly different from its utilization as a prepping and storage barn for grain and livestock when originally constructed. Currently the barn is empty and free of remaining hay that was cleared out in 2022. It has remained largely unaltered since construction. The barn is intact and based on a structural integrity survey we had completed by Al Anderson (Timber Works of Interest, LLC) in 2023, discovered some vertical support beams on the main level are splitting at wooden peg joining points to horizontal supports due to stresses from the southside cantilever, which is pulling away. There is also powderpost beetle and termite damage to some of the beams. Facia boards, which hang vertically and are fastened with square cut nails, are missing in a few spots and one corner of the stone foundation is beginning to fail - a likely result of poor water management. The main horizontal support beams appear in good condition, solid hand-hewn logs, but several vertical supports located in the lower-level livestock pens are rotted where the wooden sill plate has contacted the ground. The wood is generally pine throughout. The main space is open with grain bays on one side. Signatures, and grain counts, written in pencil, exist on some interior boards in the barn which are from the 1800s.