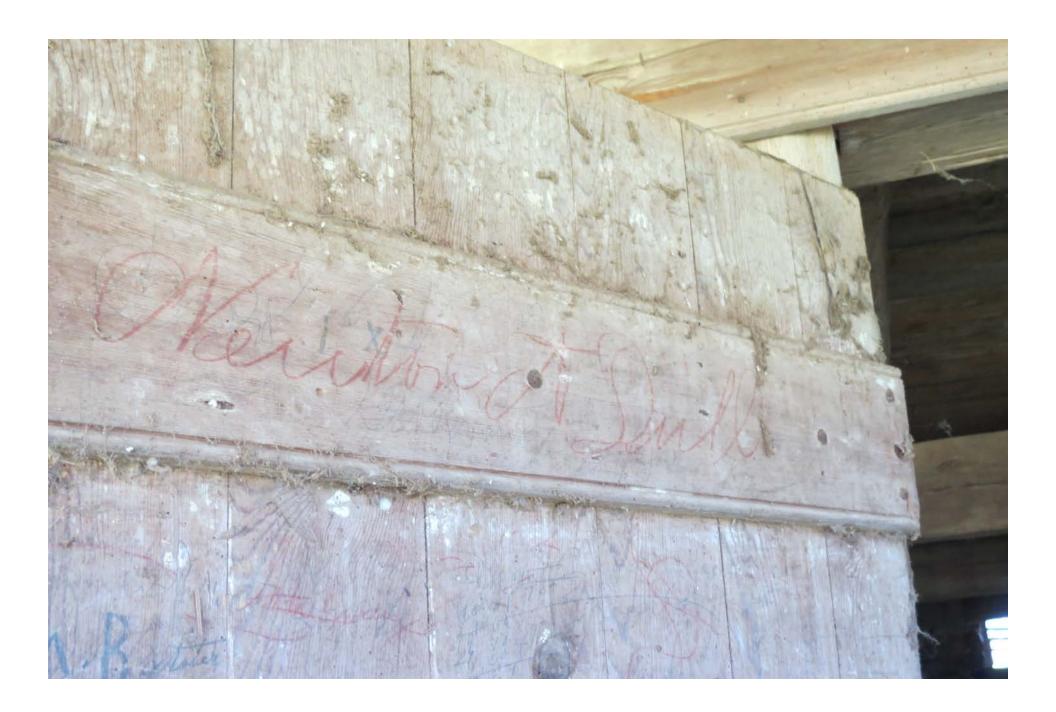

It is a traditional Pennsylvania German bank barn measuring roughly 80 ft x 40 ft. Until about 15 years ago, the post and beam barn had been in active use as part of the farming operation. For the past 50 years it stored hay and grain, along with shelter for beef and dairy cattle. Not vastly different from its utilization as a prepping and storage barn for grain and livestock when originally constructed. Currently the barn is empty and free of remaining hay that was cleared out in 2022. It has remained largely unaltered since construction. The barn is intact and based on a structural integrity survey we had completed by Al Anderson (Timber Works of Interest, LLC) in 2023, discovered some vertical support beams on the main level are splitting at wooden peg joining points to horizontal supports due to stresses from the southside cantilever, which is pulling away. There is also powderpost beetle and termite damage to some of the beams. Facia boards, which hang vertically and are fastened with square cut nails, are missing in a few spots and one corner of the stone foundation is beginning to fail - a likely result of poor water management. The main horizontal support beams appear in good condition, solid hand-hewn logs, but several vertical supports located in the lower-level livestock pens are rotted where the wooden sill plate has contacted the ground. The wood is generally pine throughout. The main space is open with grain bays on one side. Signatures, and grain counts, written in pencil, exist on some interior boards in the barn which are from the 1800s.