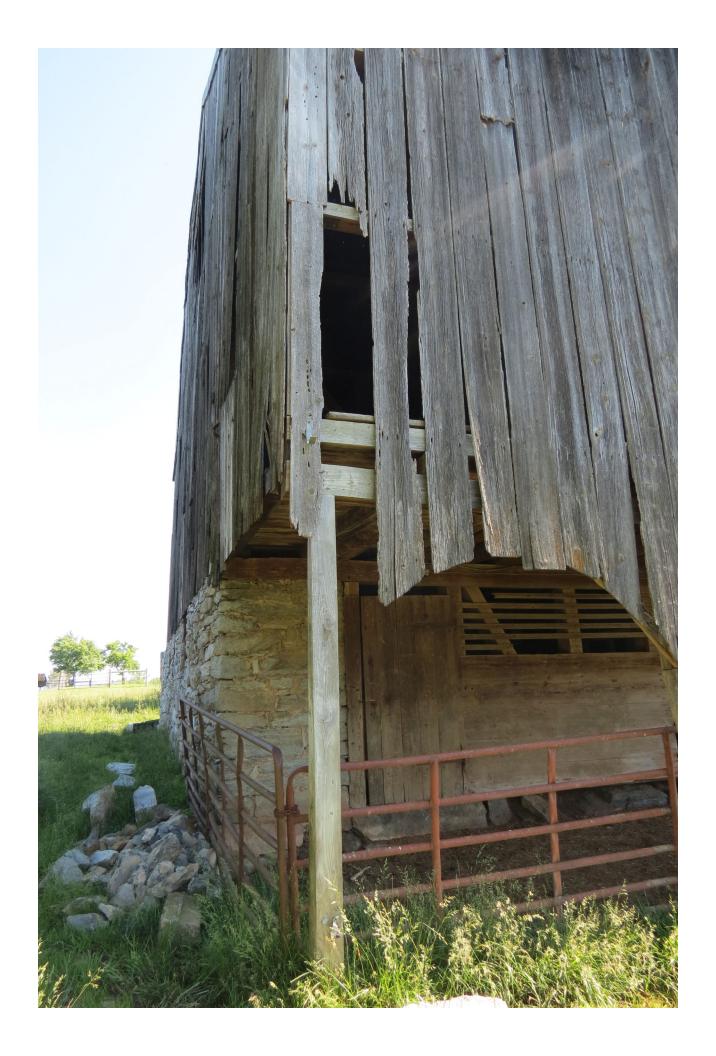

It is a traditional Pennsylvania German bank barn measuring roughly 80 ft x 40 ft. Until about 15 years ago, the post and beam barn had been in active use as part of the farming operation. For the past 50 years it stored hay and grain, along with shelter for beef and dairy cattle. Not vastly different from its utilization as a prepping and storage barn for grain and livestock when originally constructed. Currently the barn is empty and free of remaining hay that was cleared out in 2022. It has remained largely unaltered since construction. The barn is intact and based on a structural integrity survey we had completed by Al Anderson (Timber Works of Interest, LLC) in 2023, discovered some vertical support beams on the main level are splitting at wooden peg joining points to horizontal supports due to stresses from the southside cantilever, which is pulling away. There is also powderpost beetle and termite damage to some of the beams. Facia boards, which hang vertically and are fastened with square cut nails, are missing in a few spots and one corner of the stone foundation is beginning to fail - a likely result of poor water management. The main horizontal support beams appear in good condition, solid hand-hewn logs, but several vertical supports located in the lower-level livestock pens are rotted where the wooden sill plate has contacted the ground. The wood is generally pine throughout. The main space is open with grain bays on one side. Signatures, and grain counts, written in pencil, exist on some interior boards in the barn which are from the 1800s.