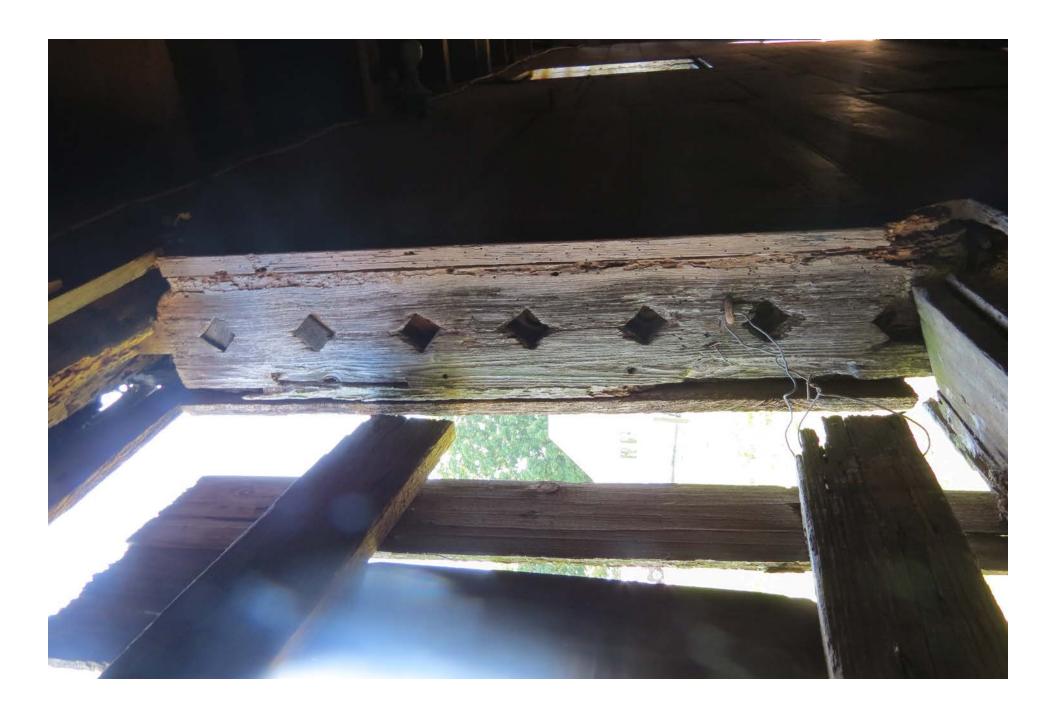

It is a traditional Pennsylvania German bank barn measuring roughly 80 ft x 40 ft. Until about 15 years ago, the post and beam barn had been in active use as part of the farming operation. For the past 50 years it stored hay and grain, along with shelter for beef and dairy cattle. Not vastly different from its utilization as a prepping and storage barn for grain and livestock when originally constructed. Currently the barn is empty and free of remaining hay that was cleared out in 2022. It has remained largely unaltered since construction. The barn is intact and based on a structural integrity survey we had completed by Al Anderson (Timber Works of Interest, LLC) in 2023, discovered some vertical support beams on the main level are splitting at wooden peg joining points to horizontal supports due to stresses from the southside cantilever, which is pulling away. There is also powderpost beetle and termite damage to some of the beams. Facia boards, which hang vertically and are fastened with square cut nails, are missing in a few spots and one corner of the stone foundation is beginning to fail - a likely result of poor water management. The main horizontal support beams appear in good condition, solid hand-hewn logs, but several vertical supports located in the lower-level livestock pens are rotted where the wooden sill plate has contacted the ground. The wood is generally pine throughout. The main space is open with grain bays on one side. Signatures, and grain counts, written in pencil, exist on some interior boards in the barn which are from the 1800s.