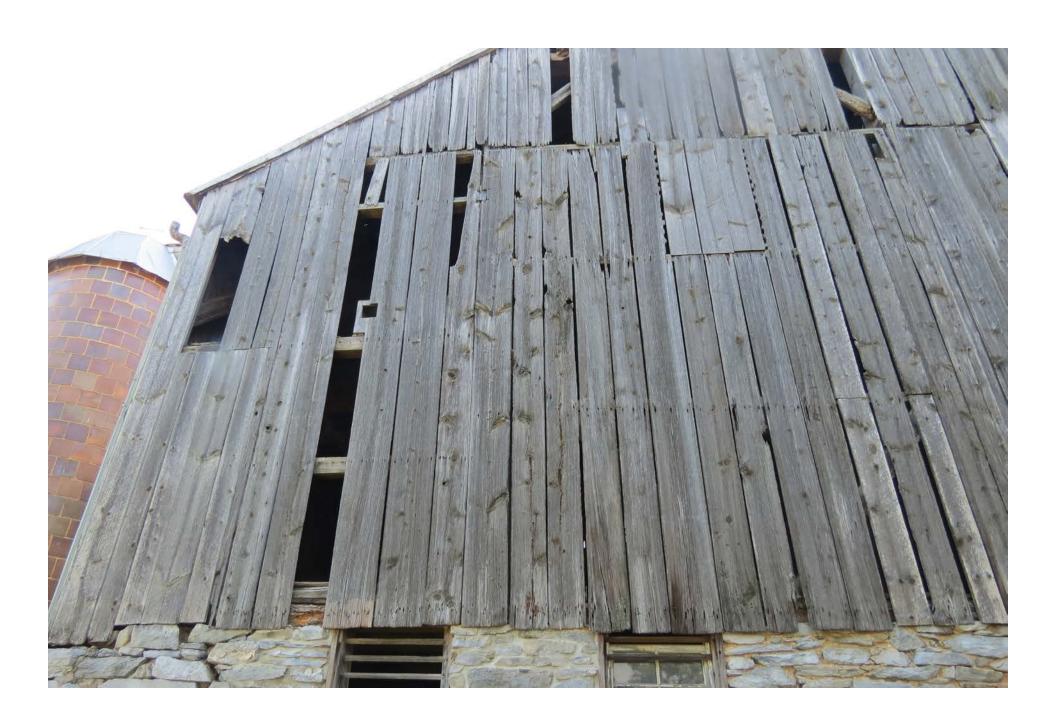

It is a traditional Pennsylvania German bank barn measuring roughly 80 ft x 40 ft. Until about 15 years ago, the post and beam barn had been in active use as part of the farming operation. For the past 50 years it stored hay and grain, along with shelter for beef and dairy cattle. Not vastly different from its utilization as a prepping and storage barn for grain and livestock when originally constructed. Currently the barn is empty and free of remaining hay that was cleared out in 2022. It has remained largely unaltered since construction. The barn is intact and based on a structural integrity survey we had completed by Al Anderson (Timber Works of Interest, LLC) in 2023, discovered some vertical support beams on the main level are splitting at wooden peg joining points to horizontal supports due to stresses from the southside cantilever, which is pulling away. There is also powderpost beetle and termite damage to some of the beams. Facia boards, which hang vertically and are fastened with square cut nails, are missing in a few spots and one corner of the stone foundation is beginning to fail - a likely result of poor water management. The main horizontal support beams appear in good condition, solid hand-hewn logs, but several vertical supports located in the lower-level livestock pens are rotted where the wooden sill plate has contacted the ground. The wood is generally pine throughout. The main space is open with grain bays on one side. Signatures, and grain counts, written in pencil, exist on some interior boards in the barn which are from the 1800s.