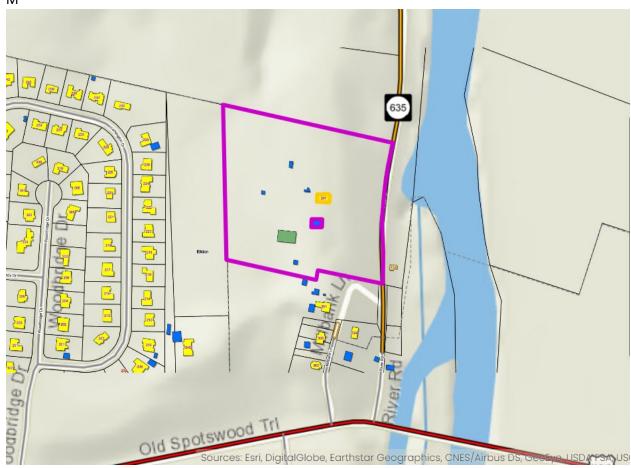

| No. (to be completed by DHR staff) 216-5098                                                                                                                                                                 |
|-------------------------------------------------------------------------------------------------------------------------------------------------------------------------------------------------------------|
| eneral Property Information                                                                                                                                                                                 |
| Property name: GranRu Farm                                                                                                                                                                                  |
| Property address: 387 River Rd                                                                                                                                                                              |
| City or Town: Elkton Zip code: 22827                                                                                                                                                                        |
| Zip code                                                                                                                                                                                                    |
| Name of the Independent City or County where the property is located: Rockingham County                                                                                                                     |
| Category of Property (choose only one of the following):                                                                                                                                                    |
| Building Site Structure _X Object                                                                                                                                                                           |
|                                                                                                                                                                                                             |
| ysical Aspects                                                                                                                                                                                              |
| Acreage: 11                                                                                                                                                                                                 |
| Setting (choose only one of the following):                                                                                                                                                                 |
| Urban Suburban Town Village Hamlet Rural X                                                                                                                                                                  |
| Briefly describe the property's overall location and setting, including any notable landscape features:                                                                                                     |
| The structure is an antebellum barn dating to at least 1856 based on a carving on an external board underneath the bank barn's southside cantilever. It remains largely unchanged from its original design, |
| except for the roof which is now standing seam in place of what was likely/originally wood shingles. I                                                                                                      |
| has a stone foundation, post and beam/hewn timber frame, and vertical pine siding. The original estate                                                                                                      |
| manor house (circa 1820s) is standing on an adjacent parcel. The farmhouse now collocated with the barn was constructed in 1906 after the farm was divided in 1899 as part of the widow's dower (wife of    |
| JGH Miller, descendant of Adam Miller – 1 <sup>st</sup> permanent settler in Shenandoah Valley). The entire farm                                                                                            |
| is on a hill overlooking the Shenandoah River's South Fork. The farm is located on the river's west sic                                                                                                     |
| and River Rd lies between the farm and river. The only other notable structure is a corn crib, still standing, near the barn, which is also shown in the 1899 dower survey.                                 |
|                                                                                                                                                                                                             |

Corn crib – Stands roughly 40' from the barn's south-southeast corner. It is still standing and is generally in good condition considering few alterations have been made since its construction. The construction date is unknown, but it is present in an 1899 survey. It was likely built after the manor house (1820s) around the time the barn was constructed (1850s). The standing seam roof is missing on the NE corner which has allowed water to rot facia boards, purlins, and siding boards. The corn crib is supported by old wooden powder barrels that were filled with concrete.