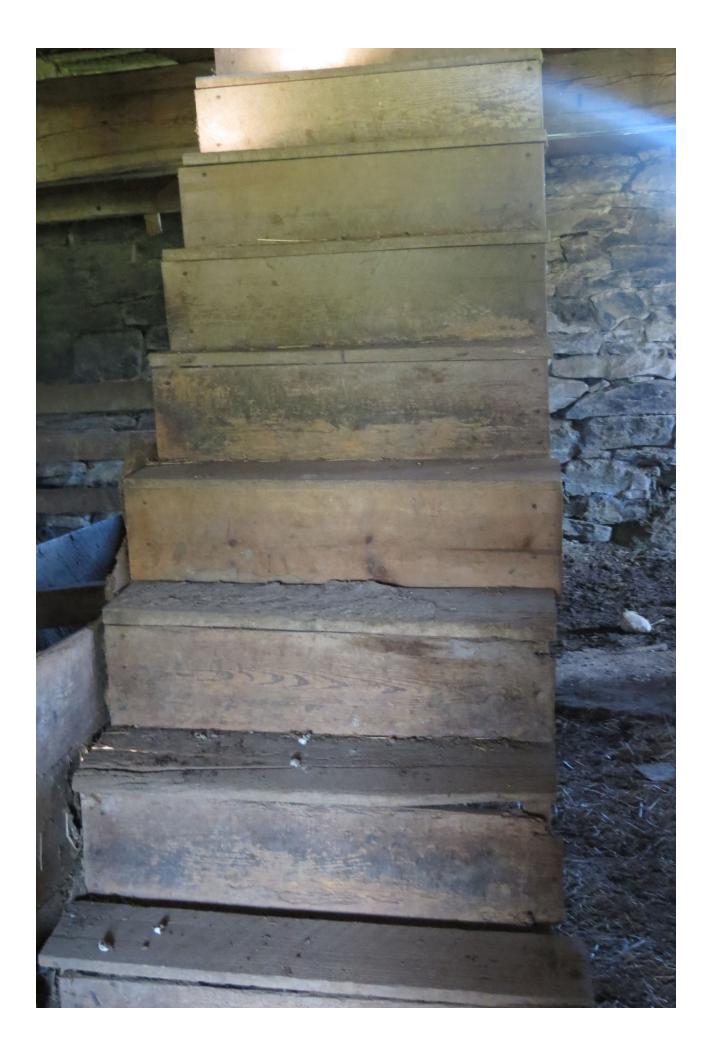

It is a traditional Pennsylvania German bank barn measuring roughly 80 ft x 40 ft. Until about 15 years ago, the post and beam barn had been in active use as part of the farming operation. For the past 50 years it stored hay and grain, along with shelter for beef and dairy cattle. Not vastly different from its utilization as a prepping and storage barn for grain and livestock when originally constructed. Currently the barn is empty and free of remaining hay that was cleared out in 2022. It has remained largely unaltered since construction. The barn is intact and based on a structural integrity survey we had completed by Al Anderson (Timber Works of Interest, LLC) in 2023, discovered some vertical support beams on the main level are splitting at wooden peg joining points to horizontal supports due to stresses from the southside cantilever, which is pulling away. There is also powderpost beetle and termite damage to some of the beams. Facia boards, which hang vertically and are fastened with square cut nails, are missing in a few spots and one corner of the stone foundation is beginning to fail - a likely result of poor water management. The main horizontal support beams appear in good condition, solid hand-hewn logs, but several vertical supports located in the lower-level livestock pens are rotted where the wooden sill plate has contacted the ground. The wood is generally pine throughout. The main space is open with grain bays on one side. Signatures, and grain counts, written in pencil, exist on some interior boards in the barn which are from the 1800s.