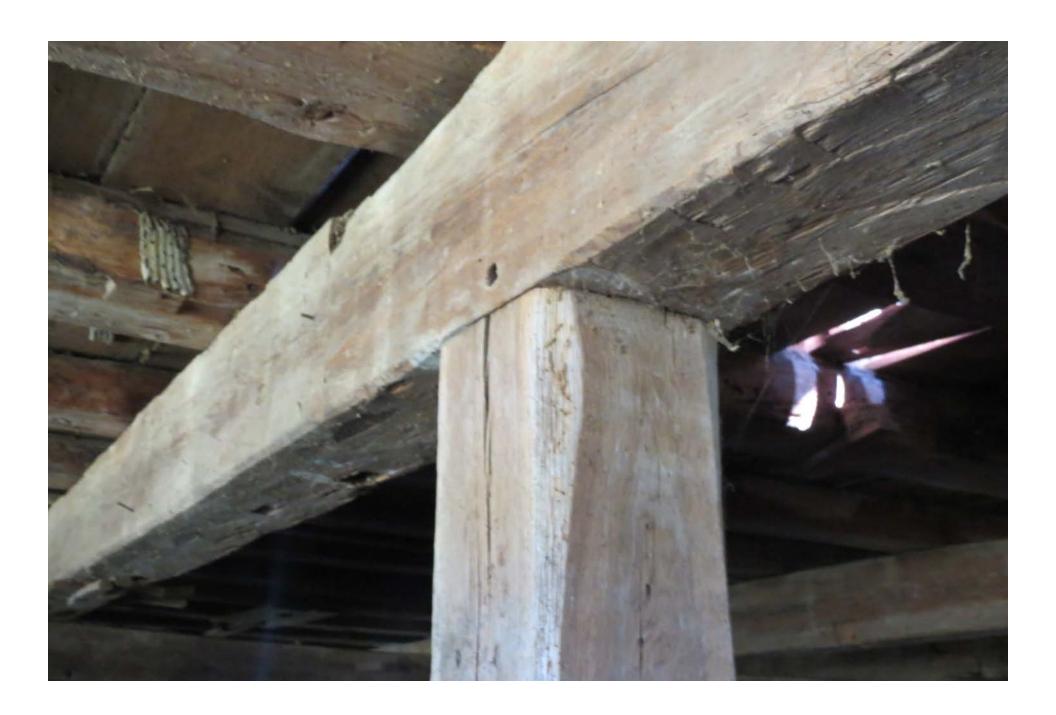

It is a traditional Pennsylvania German bank barn measuring roughly 80 ft x 40 ft. Until about 15 years ago, the post and beam barn had been in active use as part of the farming operation. For the past 50 years it stored hay and grain, along with shelter for beef and dairy cattle. Not vastly different from its utilization as a prepping and storage barn for grain and livestock when originally constructed. Currently the barn is empty and free of remaining hay that was cleared out in 2022. It has remained largely unaltered since construction. The barn is intact and based on a structural integrity survey we had completed by Al Anderson (Timber Works of Interest, LLC) in 2023, discovered some vertical support beams on the main level are splitting at wooden peg joining points to horizontal supports due to stresses from the southside cantilever, which is pulling away. There is also powderpost beetle and termite damage to some of the beams. Facia boards, which hang vertically and are fastened with square cut nails, are missing in a few spots and one corner of the stone foundation is beginning to fail - a likely result of poor water management. The main horizontal support beams appear in good condition, solid hand-hewn logs, but several vertical supports located in the lower-level livestock pens are rotted where the wooden sill plate has contacted the ground. The wood is generally pine throughout. The main space is open with grain bays on one side. Signatures, and grain counts, written in pencil, exist on some interior boards in the barn which are from the 1800s.