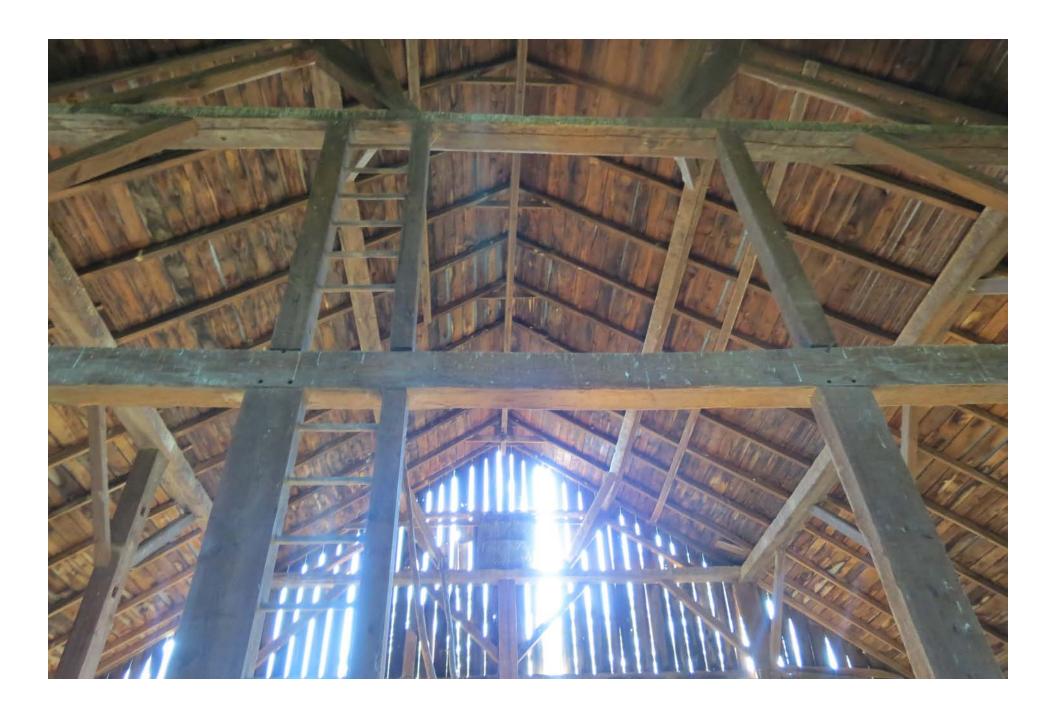

# Narrative Description (Please do not exceed one page in describing the property):

Date of construction (can be approximate): ~1856

Briefly describe the property's general characteristics, such as its current use (and historic use if different), as well as the primary building or structure on the property (such as a house, store, mill, factory, depot, bridge, etc.). Include the materials and method(s) of construction, physical appearance and condition (exterior and interior), and any additions or other major alterations.

It is a traditional Pennsylvania German bank barn measuring roughly 80 ft x 40 ft. Until about 15 years ago, the post and beam barn had been in active use as part of the farming operation. For the past 50 years it stored hay and grain, along with shelter for beef and dairy cattle. Not vastly different from its utilization as a prepping and storage barn for grain and livestock when originally constructed. Currently the barn is empty and free of remaining hay that was cleared out in 2022. It has remained largely unaltered since construction. The barn is intact and based on a structural integrity survey we had completed by Al Anderson (Timber Works of Interest, LLC) in 2023, discovered some vertical support beams on the main level are splitting at wooden peg joining points to horizontal supports due to stresses from the southside cantilever, which is pulling away. There is also powderpost beetle and termite damage to some of the beams. Facia boards, which hang vertically and are fastened with square cut nails, are missing in a few spots and one corner of the stone foundation is beginning to fail - a likely result of poor water management. The main horizontal support beams appear in good condition, solid hand-hewn logs, but several vertical supports located in the lower-level livestock pens are rotted where the wooden sill plate has contacted the ground. The wood is generally pine throughout. The main space is open with grain bays on one side. Signatures, and grain counts, written in pencil, exist on some interior boards in the barn which are from the 1800s.