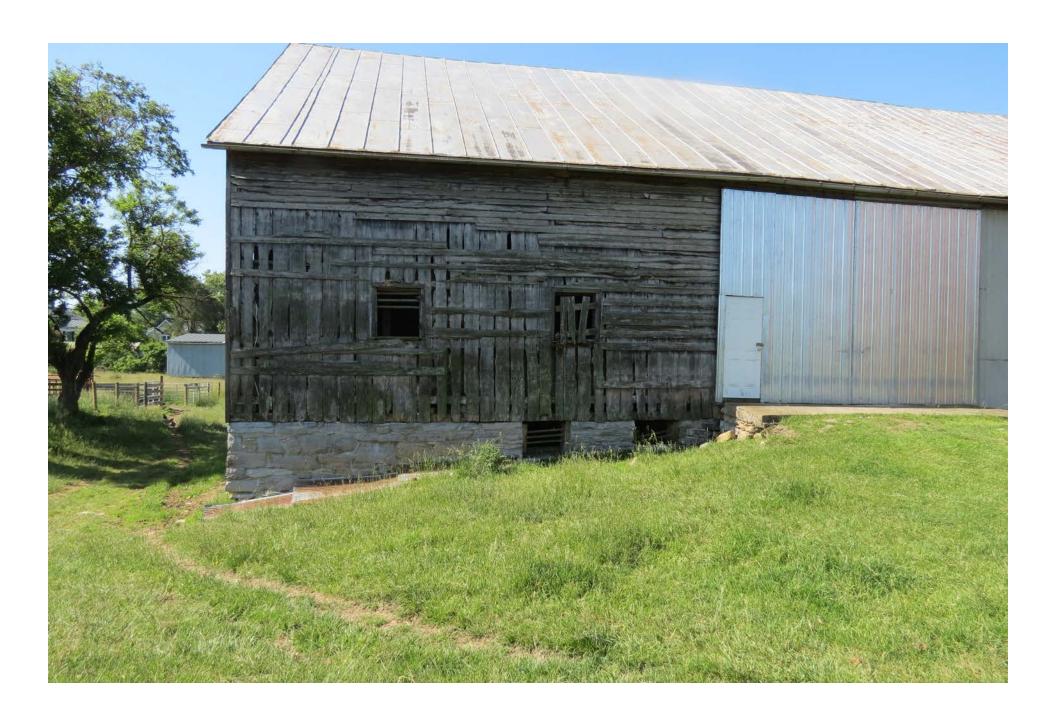

# Narrative Description (Please do not exceed one page in describing the property):

Date of construction (can be approximate): ~1856

Briefly describe the property's general characteristics, such as its current use (and historic use if different), as well as the primary building or structure on the property (such as a house, store, mill, factory, depot, bridge, etc.). Include the materials and method(s) of construction, physical appearance and condition (exterior and interior), and any additions or other major alterations.

It is a traditional Pennsylvania German bank barn measuring roughly 80 ft x 40 ft. Until about 15 years ago, the post and beam barn had been in active use as part of the farming operation. For the past 50 years it stored hay and grain, along with shelter for beef and dairy cattle. Not vastly different from its utilization as a prepping and storage barn for grain and livestock when originally constructed. Currently the barn is empty and free of remaining hay that was cleared out in 2022. It has remained largely unaltered since construction. The barn is intact and based on a structural integrity survey we had completed by Al Anderson (Timber Works of Interest, LLC) in 2023, discovered some vertical support beams on the main level are splitting at wooden peg joining points to horizontal supports due to stresses from the southside cantilever, which is pulling away. There is also powderpost beetle and termite damage to some of the beams. Facia boards, which hang vertically and are fastened with square cut nails, are missing in a few spots and one corner of the stone foundation is beginning to fail - a likely result of poor water management. The main horizontal support beams appear in good condition, solid hand-hewn logs, but several vertical supports located in the lower-level livestock pens are rotted where the wooden sill plate has contacted the ground. The wood is generally pine throughout. The main space is open with grain bays on one side. Signatures, and grain counts, written in pencil, exist on some interior boards in the barn which are from the 1800s.