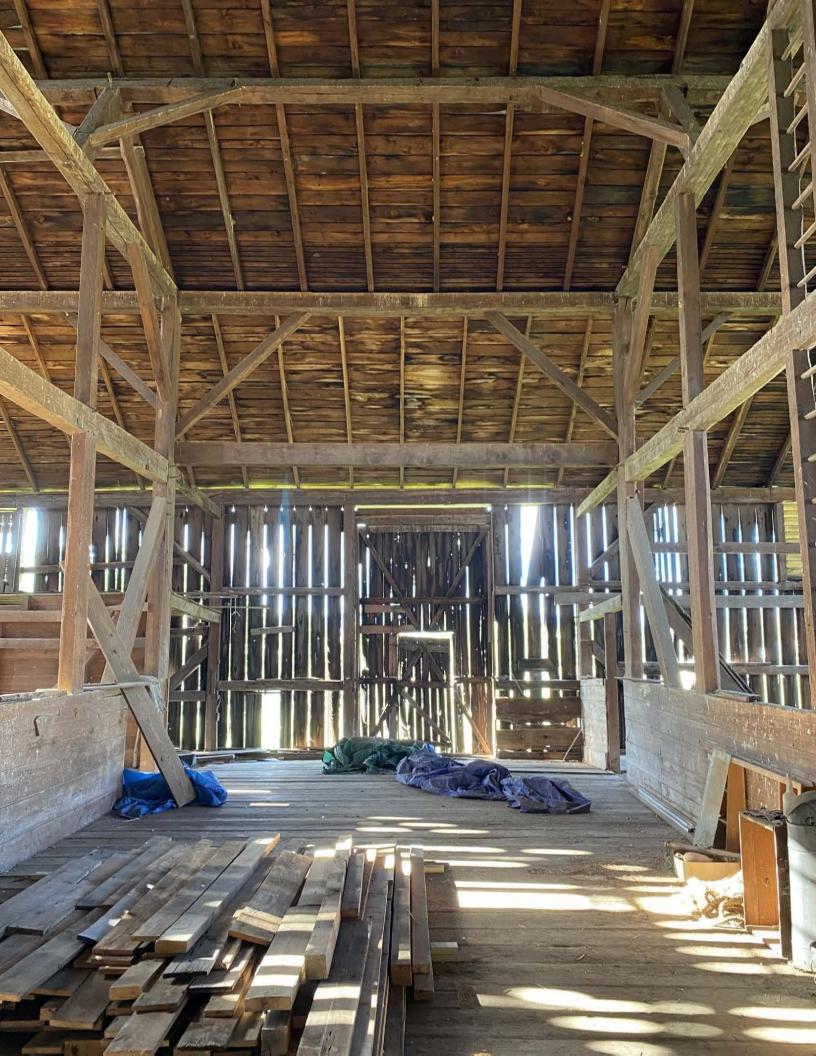

# Narrative Description (Please do not exceed one page in describing the property):

Date of construction (can be approximate): ~1856

Briefly describe the property's general characteristics, such as its current use (and historic use if different), as well as the primary building or structure on the property (such as a house, store, mill, factory, depot, bridge, etc.). Include the materials and method(s) of construction, physical appearance and condition (exterior and interior), and any additions or other major alterations.

It is a traditional Pennsylvania German bank barn measuring roughly 80 ft x 40 ft. Until about 15 years ago, the post and beam barn had been in active use as part of the farming operation. For the past 50 years it stored hay and grain, along with shelter for beef and dairy cattle. Not vastly different from its utilization as a prepping and storage barn for grain and livestock when originally constructed. Currently the barn is empty and free of remaining hay that was cleared out in 2022. It has remained largely unaltered since construction. The barn is intact and based on a structural integrity survey we had completed by Al Anderson (Timber Works of Interest, LLC) in 2023, discovered some vertical support beams on the main level are splitting at wooden peg joining points to horizontal supports due to stresses from the southside cantilever, which is pulling away. There is also powderpost beetle and termite damage to some of the beams. Facia boards, which hang vertically and are fastened with square cut nails, are missing in a few spots and one corner of the stone foundation is beginning to fail - a likely result of poor water management. The main horizontal support beams appear in good condition, solid hand-hewn logs, but several vertical supports located in the lower-level livestock pens are rotted where the wooden sill plate has contacted the ground. The wood is generally pine throughout. The main space is open with grain bays on one side. Signatures, and grain counts, written in pencil, exist on some interior boards in the barn which are from the 1800s.