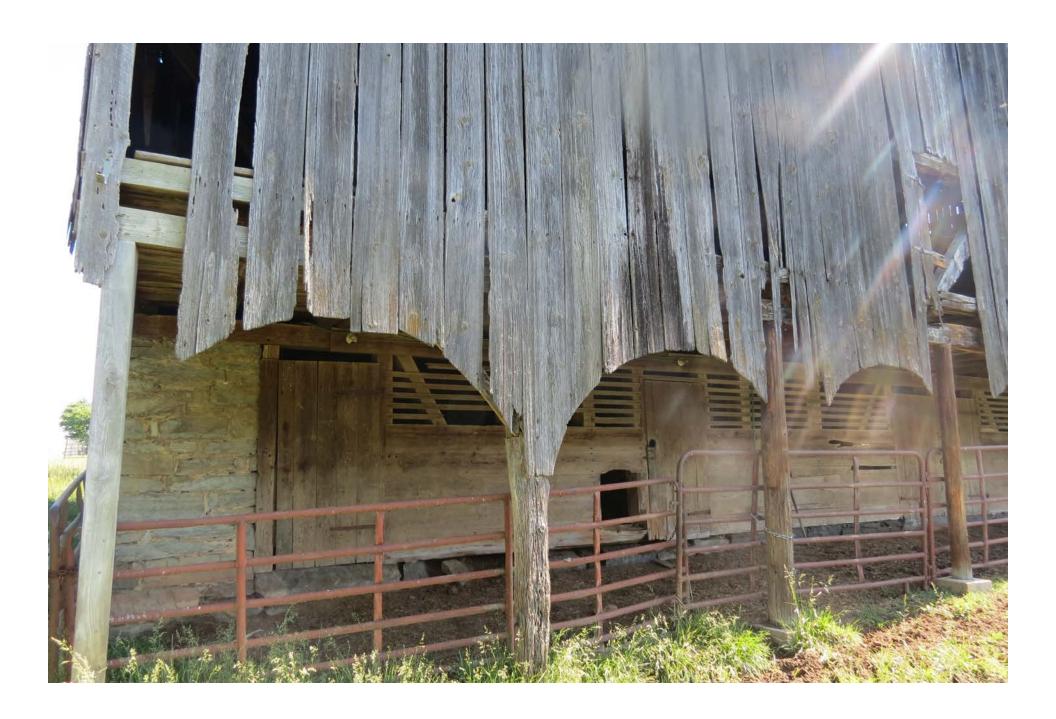

It is a traditional Pennsylvania German bank barn measuring roughly 80 ft x 40 ft. Until about 15 years ago, the post and beam barn had been in active use as part of the farming operation. For the past 50 years it stored hay and grain, along with shelter for beef and dairy cattle. Not vastly different from its utilization as a prepping and storage barn for grain and livestock when originally constructed. Currently the barn is empty and free of remaining hay that was cleared out in 2022. It has remained largely unaltered since construction. The barn is intact and based on a structural integrity survey we had completed by Al Anderson (Timber Works of Interest, LLC) in 2023, discovered some vertical support beams on the main level are splitting at wooden peg joining points to horizontal supports due to stresses from the southside cantilever, which is pulling away. There is also powderpost beetle and termite damage to some of the beams. Facia boards, which hang vertically and are fastened with square cut nails, are missing in a few spots and one corner of the stone foundation is beginning to fail - a likely result of poor water management. The main horizontal support beams appear in good condition, solid hand-hewn logs, but several vertical supports located in the lower-level livestock pens are rotted where the wooden sill plate has contacted the ground. The wood is generally pine throughout. The main space is open with grain bays on one side. Signatures, and grain counts, written in pencil, exist on some interior boards in the barn which are from the 1800s.