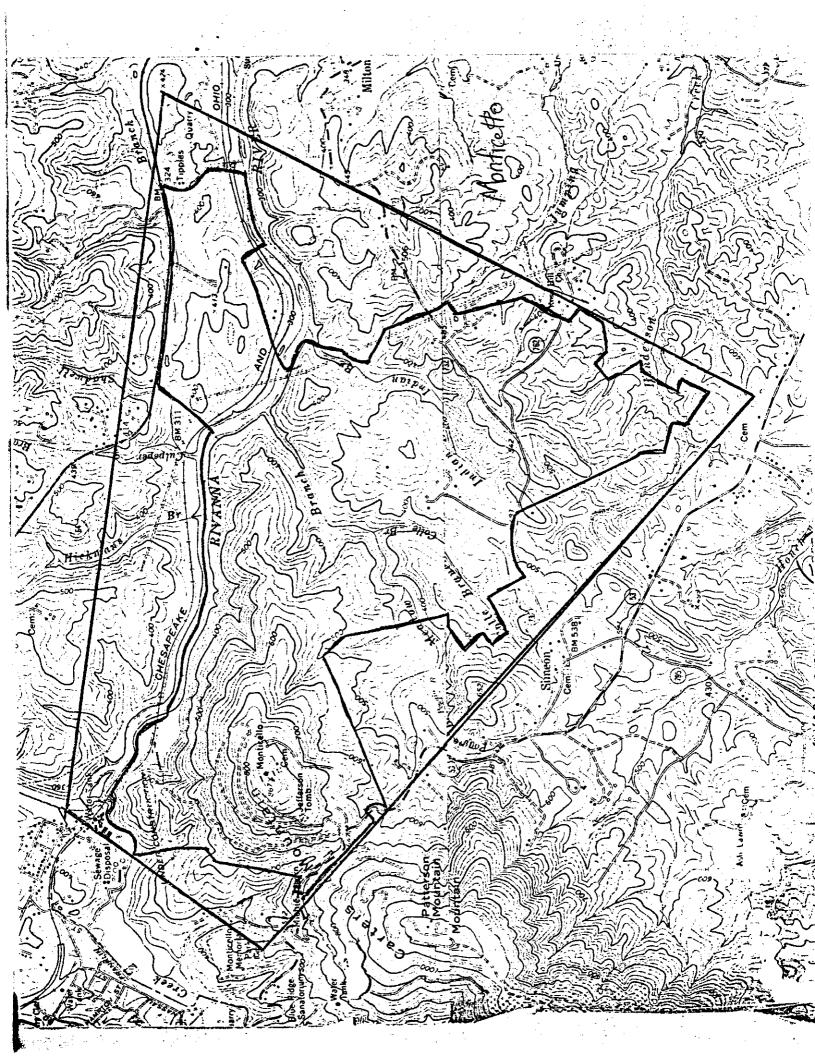

Form 10-300 (July 1969)

### UNITED STATES DEPARTMENT OF THE INTERIOR NATIONAL PARK SERVICE

NATIONAL REGISTER OF HISTORIC PLACES

VLR-9/9/69, NRHP- 10/15/66 (Type all entries - complete applicable sections)

| STATE:       |        |
|--------------|--------|
| Virgir       | nia    |
| COUNTY:      |        |
| Alberma      | arle   |
| FOR NPS U    |        |
| ENTRY NUMBER | R DATE |
|              |        |