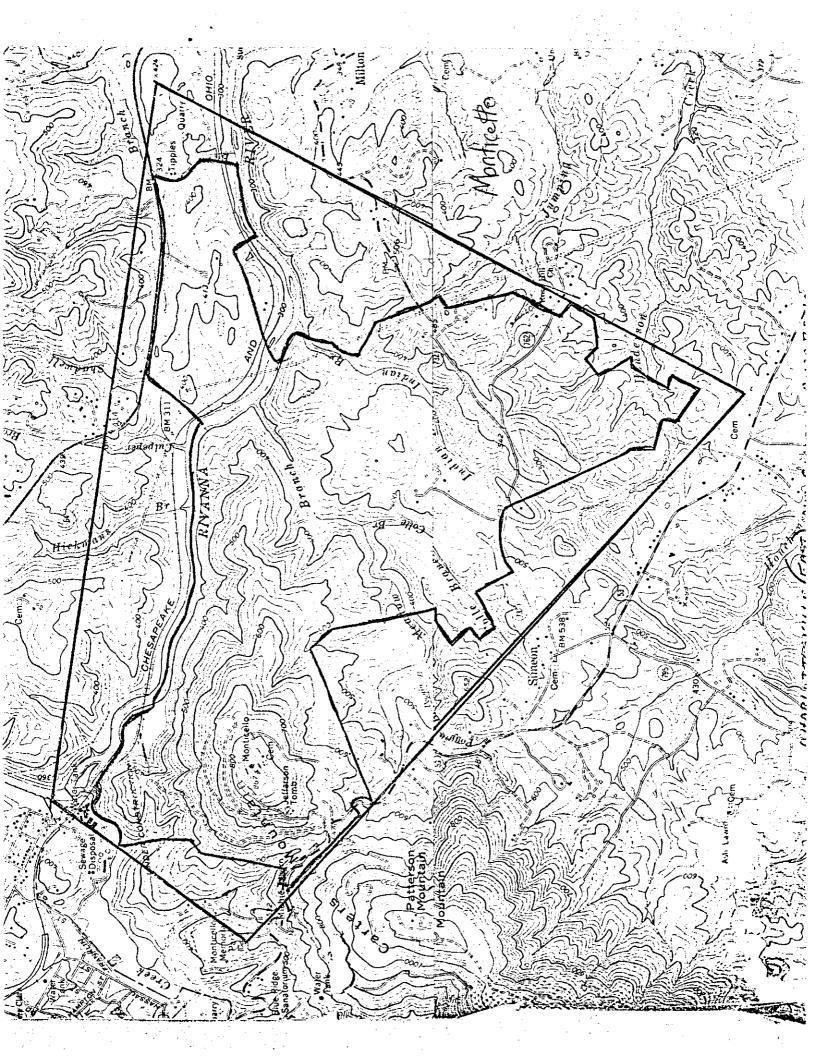

Form 10-300 (July 1969)

### UNITED STATES DEPARTMENT OF THE INTERIOR NATIONAL PARK SERVICE

NATIONAL REGISTER OF HISTORIC PLACES

VLR-9/9/69, NRHP- 10/15/66 (Type all entries - complete applicable sections)

| STATE:       |        |
|--------------|--------|
| Virgir       | nia    |
| COUNTY:      |        |
| Alberma      | arle   |
| FOR NPS U    |        |
| ENTRY NUMBER | R DATE |
|              |        |